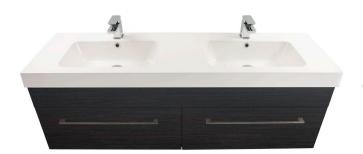

## **SMOKED WALNUT**

**3269SW** 1500 Citi H505 x W1500 x 460 Polymarble Vasto double basin 2 Drawer