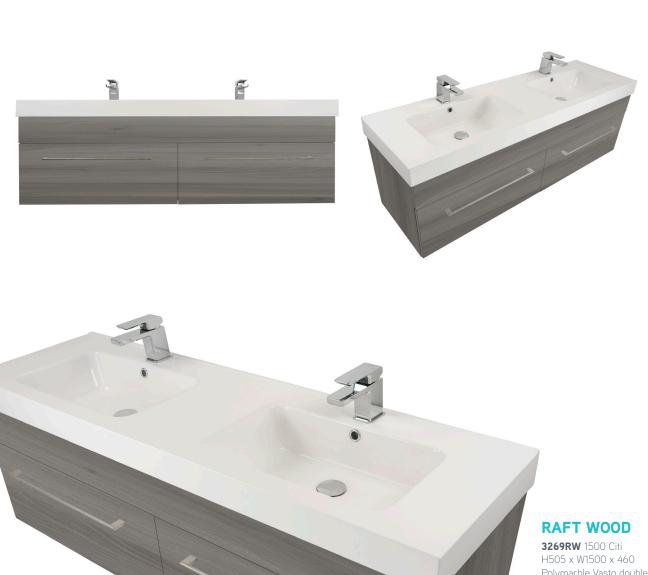

# **3269 SERIES**

Manufactured using moisture resistant materials and finished in a hard-wearing two-pot lacquer finish, the Citi range comes with a soft-close door and drawer system in an array of combinations, and is offered in a wide variety of sizes, basin options and a choice of 7 colour finishes.

1500 Citi H505 x W1500 x 460 Polymarble Vasto double basin 2 Drawer

## **WENGE**

3268 1500 Citi H505 x W1500 x 460 Polymarble Vasto double basin 2 Drawer

**3269RW** 1500 Citi H505 x W1500 x 460 Polymarble Vasto double basin 2 Drawer