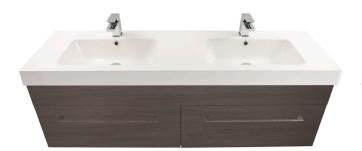

## **CINDER**

**3269C** 1500 Citi H505 x W1500 x 460 Polymarble Vasto double basin 2 Drawer