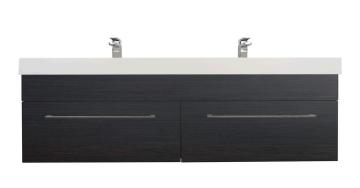

## **CINDER**

**3269C** 1500 Citi H505 x W1500 x 460 Polymarble Vasto double basin 2 Drawer