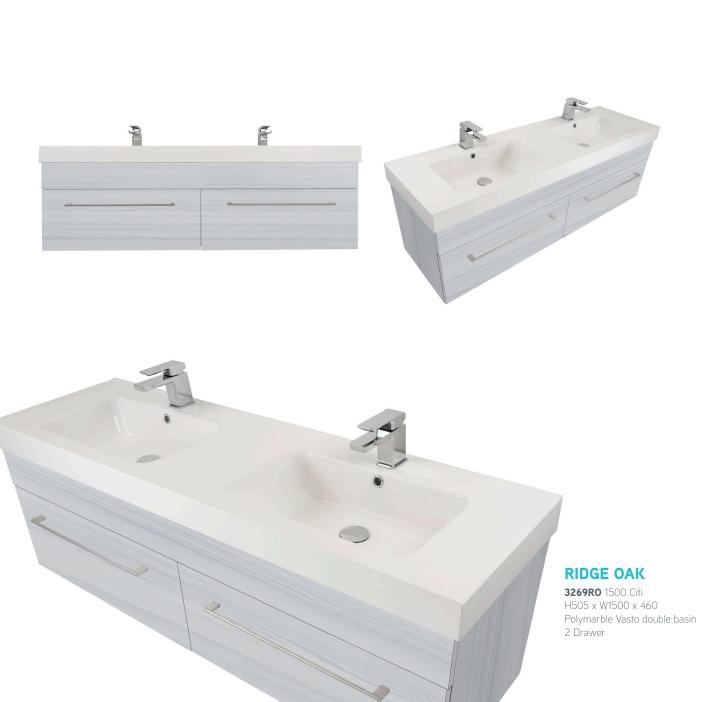

#### CITI

# **3269 SERIES**

Manufactured using moisture resistant materials and finished in a hard-wearing two-pot lacquer finish, the Citi range comes with a soft-close door and drawer system in an array of combinations, and is offered in a wide variety of sizes, basin options and a choice of 7 colour finishes.







1500 Citi H505 x W1500 x 460 Polymarble Vasto double basin 2 Drawer







## **WENGE**

3268 1500 Citi H505 x W1500 x 460 Polymarble Vasto double basin 2 Drawer









**3269RW** 1500 Citi H505 x W1500 x 460 Polymarble Vasto double basin 2 Drawer











## **CINDER**

**3269C** 1500 Citi H505 x W1500 x 460 Polymarble Vasto double basin 2 Drawer











## **HICKORY OAK**

**3269HO** 1500 Citi H505 x W1500 x 460 Polymarble Vasto double basin 2 Drawer











## **SMOKED WALNUT**

**3269SW** 1500 Citi H505 x W1500 x 460 Polymarble Vasto double basin 2 Drawer