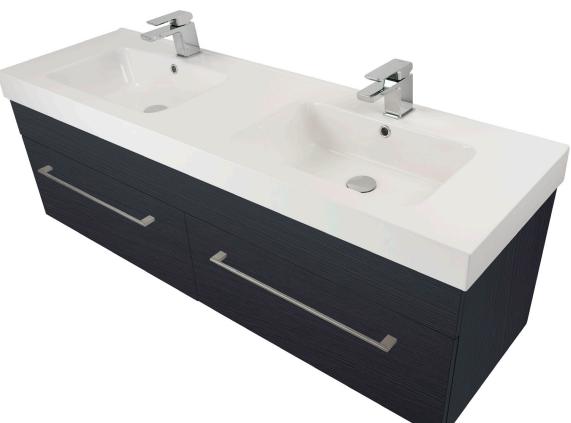

#### CITI

# **3269 SERIES**

Manufactured using moisture resistant materials and finished in a hard-wearing two-pot lacquer finish, the Citi range comes with a soft-close door and drawer system in an array of combinations, and is offered in a wide variety of sizes, basin options and a choice of 7 colour finishes.







1500 Citi H505 x W1500 x 460 Polymarble Vasto double basin 2 Drawer







## **WENGE**

3268 1500 Citi H505 x W1500 x 460 Polymarble Vasto double basin 2 Drawer









**3269RW** 1500 Citi H505 x W1500 x 460 Polymarble Vasto double basin 2 Drawer











## **CINDER**

**3269C** 1500 Citi H505 x W1500 x 460 Polymarble Vasto double basin 2 Drawer











## **HICKORY OAK**

**3269HO** 1500 Citi H505 x W1500 x 460 Polymarble Vasto double basin 2 Drawer











## **SMOKED WALNUT**

**3269SW** 1500 Citi H505 x W1500 x 460 Polymarble Vasto double basin 2 Drawer