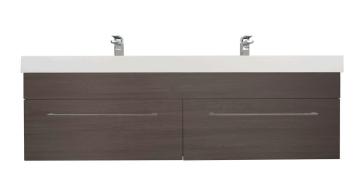

## **WENGE**

3268 1500 Citi H505 x W1500 x 460 Polymarble Vasto double basin 2 Drawer

**3269RW** 1500 Citi H505 x W1500 x 460 Polymarble Vasto double basin 2 Drawer