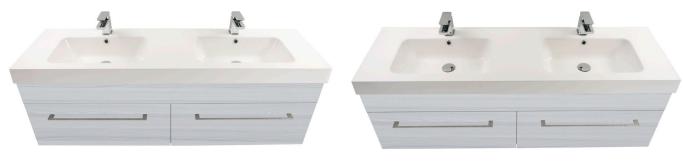

## **HICKORY OAK**

**3269HO** 1500 Citi H505 x W1500 x 460 Polymarble Vasto double basin 2 Drawer

## **SMOKED WALNUT**

**3269SW** 1500 Citi H505 x W1500 x 460 Polymarble Vasto double basin 2 Drawer