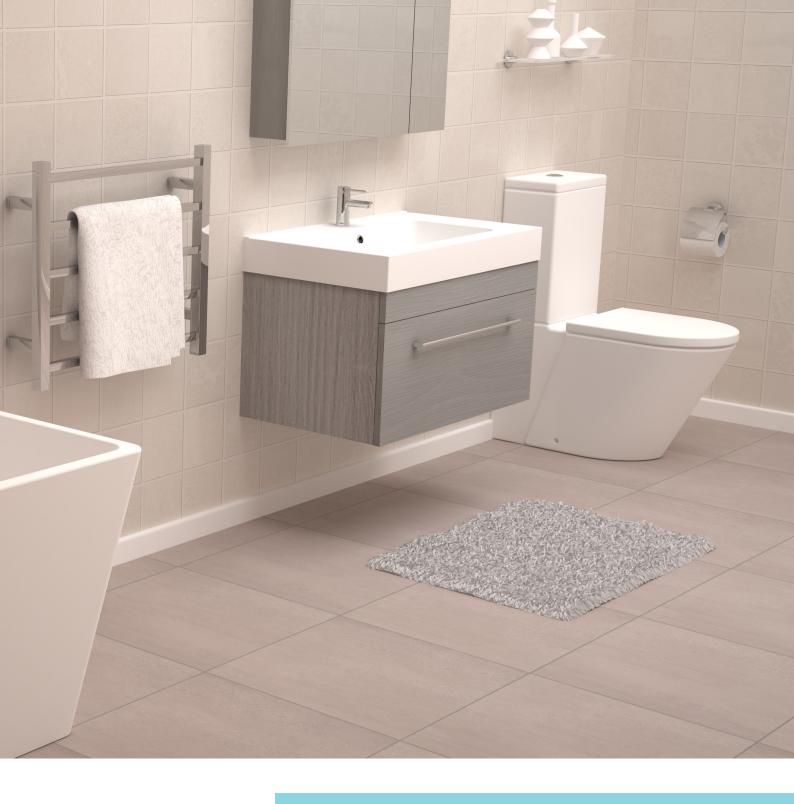

#### CITI

# **3269 SERIES**

Manufactured using moisture resistant materials and finished in a hard-wearing two-pot lacquer finish, the Citi range comes with a soft-close door and drawer system in an array of combinations, and is offered in a wide variety of sizes, basin options and a choice of 7 colour finishes.