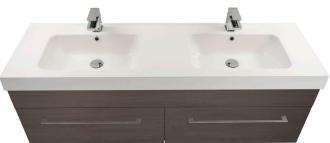

## **HICKORY OAK**

**3269HO** 1500 Citi H505 x W1500 x 460 Polymarble Vasto double basin 2 Drawer