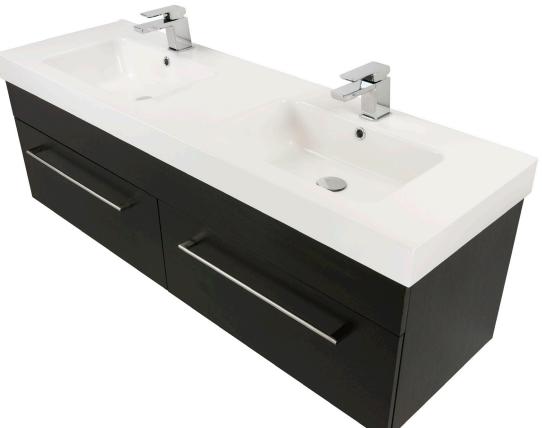

## **CINDER**

**3269C** 1500 Citi H505 x W1500 x 460 Polymarble Vasto double basin 2 Drawer