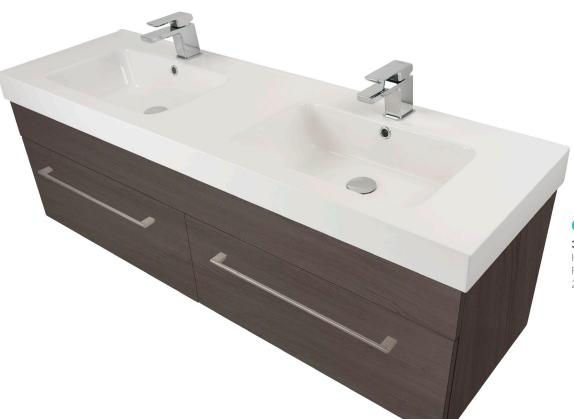

## **HICKORY OAK**

**3269HO** 1500 Citi H505 x W1500 x 460 Polymarble Vasto double basin 2 Drawer