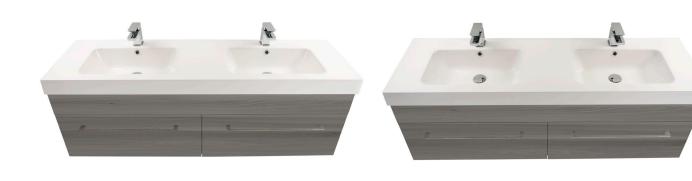

# **3269 SERIES**

Manufactured using moisture resistant materials and finished in a hard-wearing two-pot lacquer finish, the Citi range comes with a soft-close door and drawer system in an array of combinations, and is offered in a wide variety of sizes, basin options and a choice of 7 colour finishes.

1500 Citi H505 x W1500 x 460 Polymarble Vasto double basin 2 Drawer