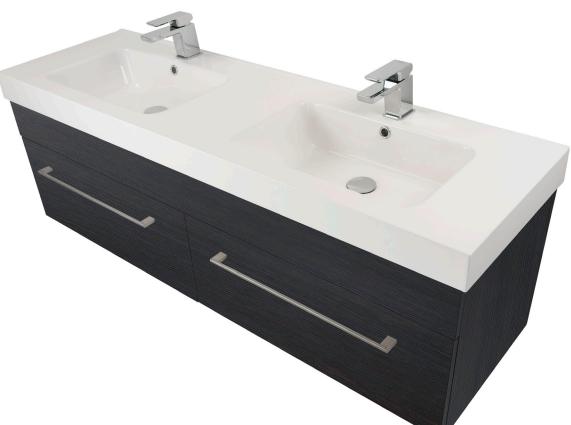

## **SMOKED WALNUT**

**3269SW** 1500 Citi H505 x W1500 x 460 Polymarble Vasto double basin 2 Drawer