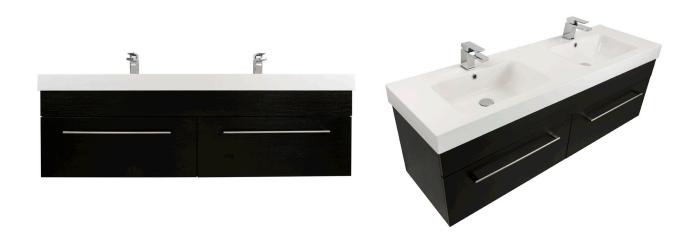

## **WENGE**

3268 1500 Citi H505 x W1500 x 460 Polymarble Vasto double basin 2 Drawer

**3269RW** 1500 Citi H505 x W1500 x 460 Polymarble Vasto double basin 2 Drawer

## **CINDER**

**3269C** 1500 Citi H505 x W1500 x 460 Polymarble Vasto double basin 2 Drawer