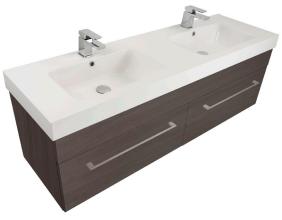

## **CINDER**

**3269C** 1500 Citi H505 x W1500 x 460 Polymarble Vasto double basin 2 Drawer