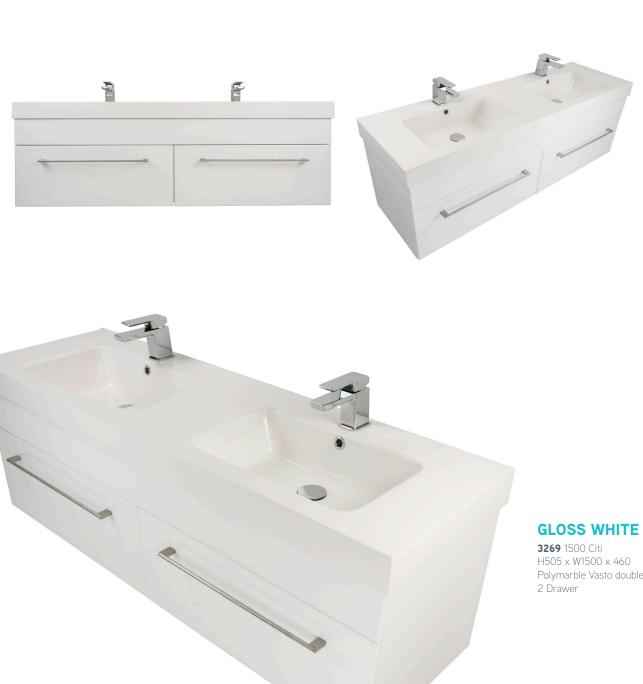

#### CITI

# **3269 SERIES**

Manufactured using moisture resistant materials and finished in a hard-wearing two-pot lacquer finish, the Citi range comes with a soft-close door and drawer system in an array of combinations, and is offered in a wide variety of sizes, basin options and a choice of 7 colour finishes.







1500 Citi H505 x W1500 x 460 Polymarble Vasto double basin 2 Drawer







## **WENGE**

3268 1500 Citi H505 x W1500 x 460 Polymarble Vasto double basin 2 Drawer









**3269RW** 1500 Citi H505 x W1500 x 460 Polymarble Vasto double basin 2 Drawer











## **CINDER**

**3269C** 1500 Citi H505 x W1500 x 460 Polymarble Vasto double basin 2 Drawer











## **HICKORY OAK**

**3269HO** 1500 Citi H505 x W1500 x 460 Polymarble Vasto double basin 2 Drawer











## **SMOKED WALNUT**

**3269SW** 1500 Citi H505 x W1500 x 460 Polymarble Vasto double basin 2 Drawer