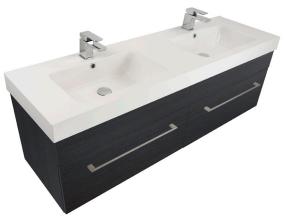

## **HICKORY OAK**

**3269HO** 1500 Citi H505 x W1500 x 460 Polymarble Vasto double basin 2 Drawer