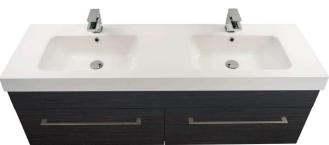

## **WENGE**

3268 1500 Citi H505 x W1500 x 460 Polymarble Vasto double basin 2 Drawer

**3269RW** 1500 Citi H505 x W1500 x 460 Polymarble Vasto double basin 2 Drawer