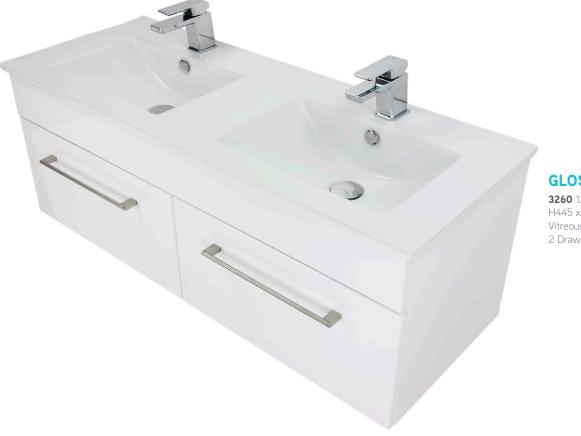

# **GLOSS WHITE**

**3260** 1200 Citi H445 x W1200 x 460 Vitreous China double basin 2 Drawer