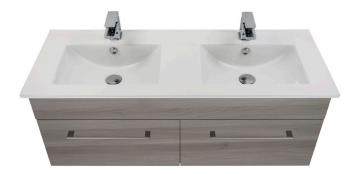

# HICKORY OAK

**3260HO** 1200 Citi H445 x W1200 x 460 Vitreous China double basin 2 Drawer