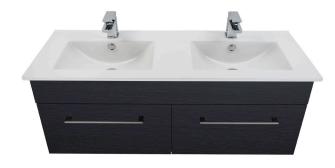

# WENGE

**3265** 1200 Citi H445 x W1200 x 460 Vitreous China double basin 2 Drawer

**3260RO** 1200 Citi H445 x W1200 x 460 Vitreous China double basin