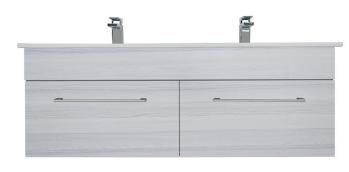

# **GLOSS WHITE**

**3260** 1200 Citi H445 x W1200 x 460 Vitreous China double basin 2 Drawer