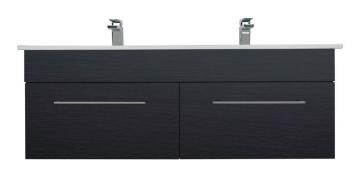

# SMOKED WALNUT

**3260SW** 1200 Citi H445 x W1200 x 460 Vitreous China double basin 2 Drawer