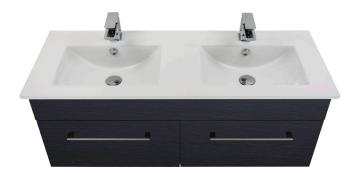

#### **RAFT WOOD**

**3260RW** 1200 Citi H445 x W1200 x 460 Vitreous China double basin 2 Drawer

**3260C** 1200 Citi H445 x W1200 x 460 Vitreous China double basin