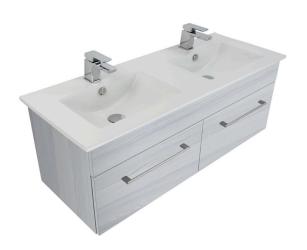

#### **RAFT WOOD**

**3260RW** 1200 Citi H445 x W1200 x 460 Vitreous China double basin 2 Drawer

**3260C** 1200 Citi H445 x W1200 x 460 Vitreous China double basin