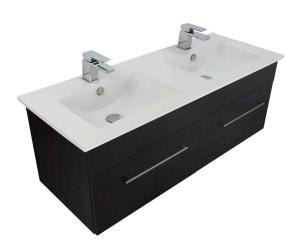

# SMOKED WALNUT

**3260SW** 1200 Citi H445 x W1200 x 460 Vitreous China double basin 2 Drawer