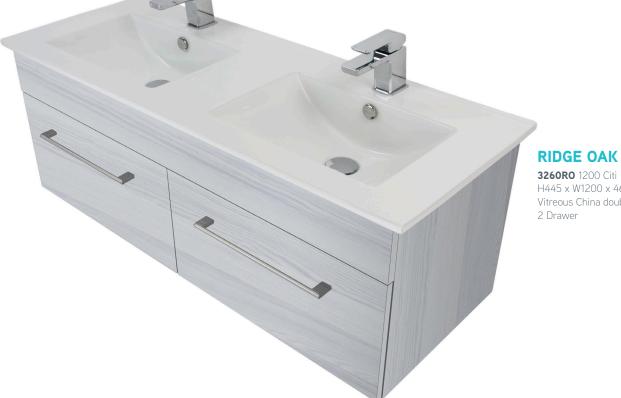

# WENGE

**3265** 1200 Citi H445 x W1200 x 460 Vitreous China double basin 2 Drawer

**3260RO** 1200 Citi H445 x W1200 x 460 Vitreous China double basin