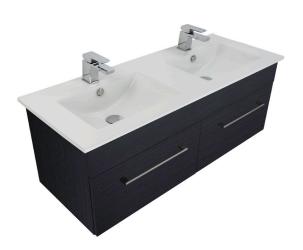

# SMOKED WALNUT

**3260SW** 1200 Citi H445 x W1200 x 460 Vitreous China double basin 2 Drawer