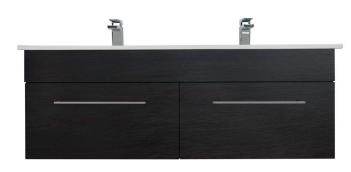

# SMOKED WALNUT

**3260SW** 1200 Citi H445 x W1200 x 460 Vitreous China double basin 2 Drawer