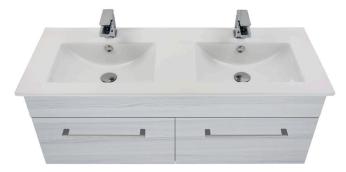

# HICKORY OAK

**3260HO** 1200 Citi H445 x W1200 x 460 Vitreous China double basin 2 Drawer