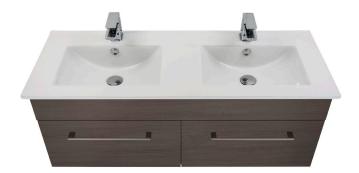

#### **RAFT WOOD**

**3260RW** 1200 Citi H445 x W1200 x 460 Vitreous China double basin 2 Drawer

**3260C** 1200 Citi H445 x W1200 x 460 Vitreous China double basin