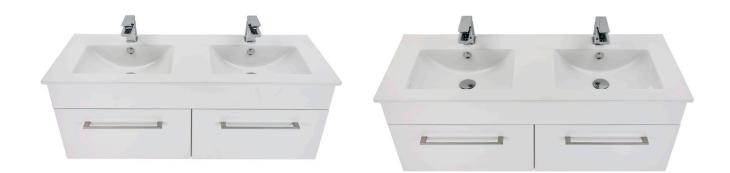

# **GLOSS WHITE**

**3260** 1200 Citi H445 x W1200 x 460 Vitreous China double basin 2 Drawer

# WENGE

**3265** 1200 Citi H445 x W1200 x 460 Vitreous China double basin 2 Drawer

**3260RO** 1200 Citi H445 x W1200 x 460 Vitreous China double basin