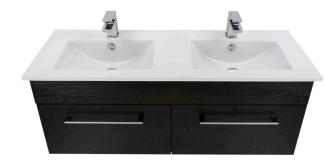

# WENGE

**3265** 1200 Citi H445 x W1200 x 460 Vitreous China double basin 2 Drawer

**3260RO** 1200 Citi H445 x W1200 x 460 Vitreous China double basin