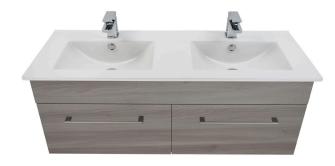

# SMOKED WALNUT

**3260SW** 1200 Citi H445 x W1200 x 460 Vitreous China double basin 2 Drawer