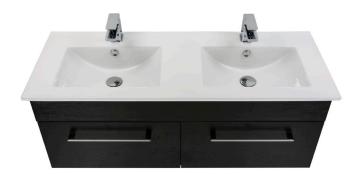

# HICKORY OAK

**3260HO** 1200 Citi H445 x W1200 x 460 Vitreous China double basin 2 Drawer