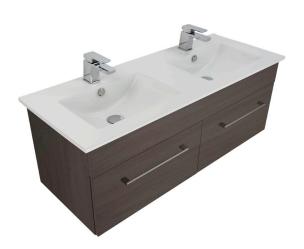

# SMOKED WALNUT

**3260SW** 1200 Citi H445 x W1200 x 460 Vitreous China double basin 2 Drawer