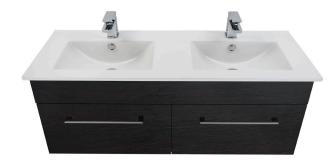

# WENGE

**3265** 1200 Citi H445 x W1200 x 460 Vitreous China double basin 2 Drawer

**3260RO** 1200 Citi H445 x W1200 x 460 Vitreous China double basin