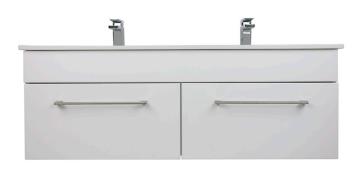

#### **RAFT WOOD**

**3260RW** 1200 Citi H445 x W1200 x 460 Vitreous China double basin 2 Drawer

**3260C** 1200 Citi H445 x W1200 x 460 Vitreous China double basin