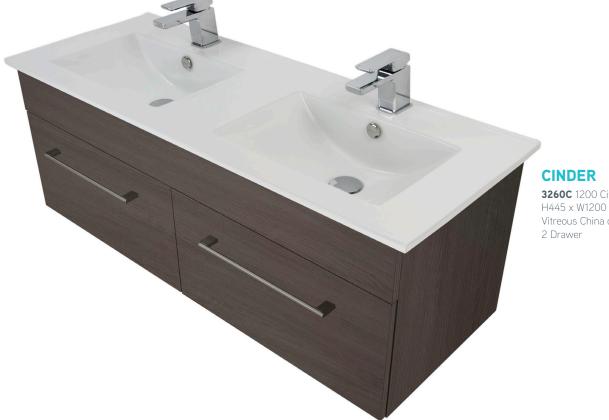

#### **RAFT WOOD**

**3260RW** 1200 Citi H445 x W1200 x 460 Vitreous China double basin 2 Drawer

**3260C** 1200 Citi H445 x W1200 x 460 Vitreous China double basin