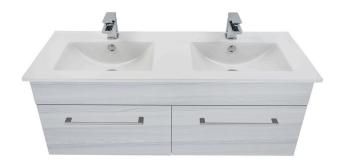

#### **RAFT WOOD**

**3260RW** 1200 Citi H445 x W1200 x 460 Vitreous China double basin 2 Drawer

**3260C** 1200 Citi H445 x W1200 x 460 Vitreous China double basin