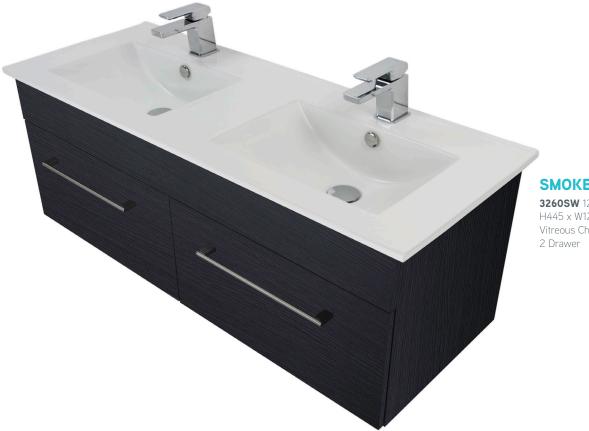

# SMOKED WALNUT

**3260SW** 1200 Citi H445 x W1200 x 460 Vitreous China double basin 2 Drawer