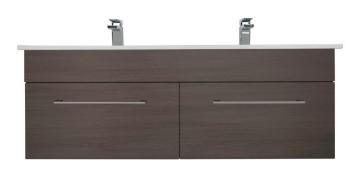

# HICKORY OAK

**3260HO** 1200 Citi H445 x W1200 x 460 Vitreous China double basin 2 Drawer