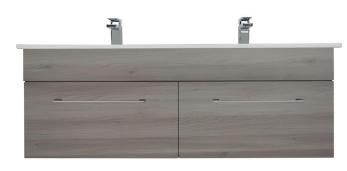

# SMOKED WALNUT

**3260SW** 1200 Citi H445 x W1200 x 460 Vitreous China double basin 2 Drawer