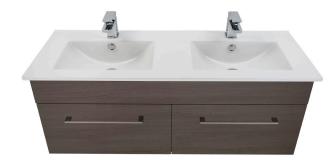

# WENGE

**3265** 1200 Citi H445 x W1200 x 460 Vitreous China double basin 2 Drawer

**3260RO** 1200 Citi H445 x W1200 x 460 Vitreous China double basin