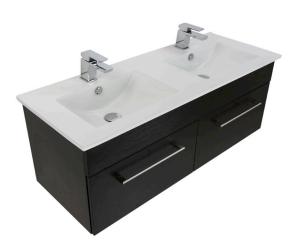

# WENGE

**3265** 1200 Citi H445 x W1200 x 460 Vitreous China double basin 2 Drawer

**3260RO** 1200 Citi H445 x W1200 x 460 Vitreous China double basin