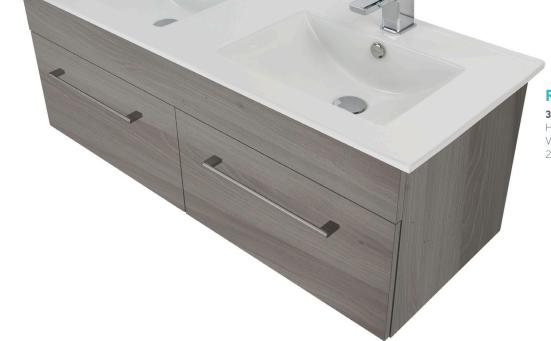

# WENGE

**3265** 1200 Citi H445 x W1200 x 460 Vitreous China double basin 2 Drawer

**3260RO** 1200 Citi H445 x W1200 x 460 Vitreous China double basin