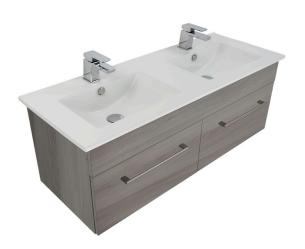

#### **RAFT WOOD**

**3260RW** 1200 Citi H445 x W1200 x 460 Vitreous China double basin 2 Drawer

**3260C** 1200 Citi H445 x W1200 x 460 Vitreous China double basin