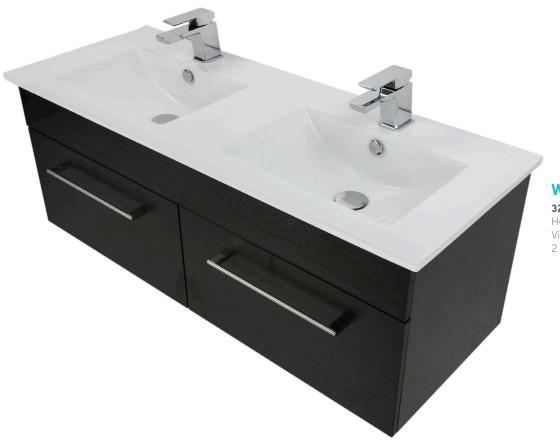

# WENGE

**3265** 1200 Citi H445 x W1200 x 460 Vitreous China double basin 2 Drawer

**3260RO** 1200 Citi H445 x W1200 x 460 Vitreous China double basin