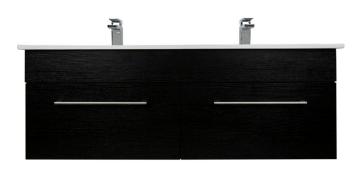

# SMOKED WALNUT

**3260SW** 1200 Citi H445 x W1200 x 460 Vitreous China double basin 2 Drawer