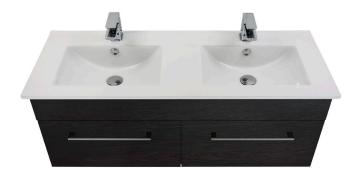

# WENGE

**3265** 1200 Citi H445 x W1200 x 460 Vitreous China double basin 2 Drawer

**3260RO** 1200 Citi H445 x W1200 x 460 Vitreous China double basin