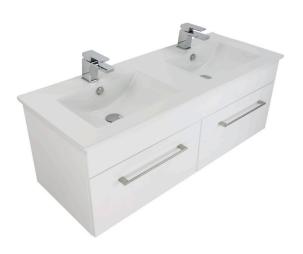

# HICKORY OAK

**3260HO** 1200 Citi H445 x W1200 x 460 Vitreous China double basin 2 Drawer

# SMOKED WALNUT

**3260SW** 1200 Citi H445 x W1200 x 460 Vitreous China double basin 2 Drawer