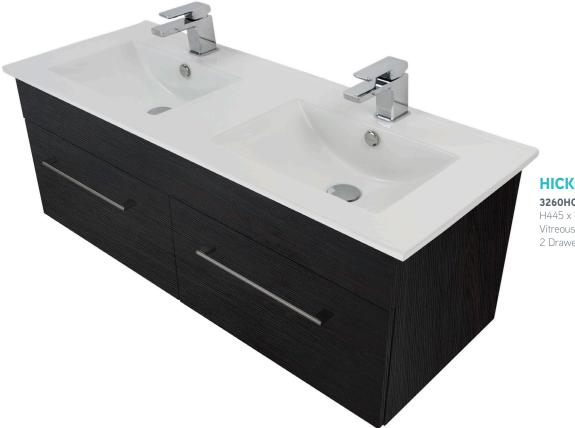

# HICKORY OAK

**3260HO** 1200 Citi H445 x W1200 x 460 Vitreous China double basin 2 Drawer