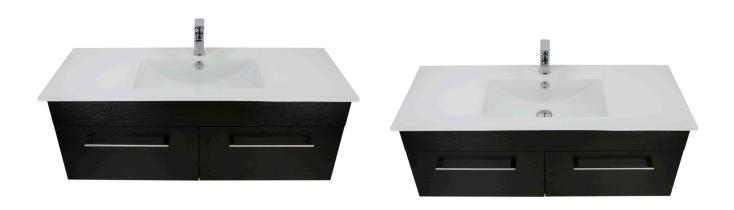

#### **WENGE**

**3245** 1200 Citi H445 x W1200 x 460 Vitreous China basin 2 Drawer