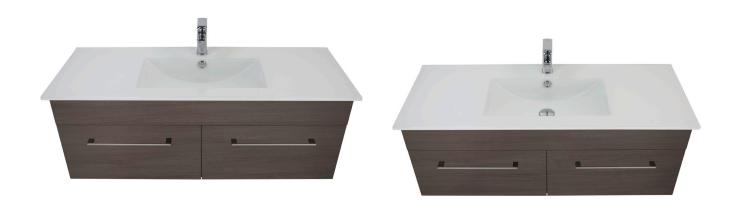

## RAFT WOOD

**3240RW** 1200 Citi H445 x W1200 x 460 Vitreous China basin 2 Drawer