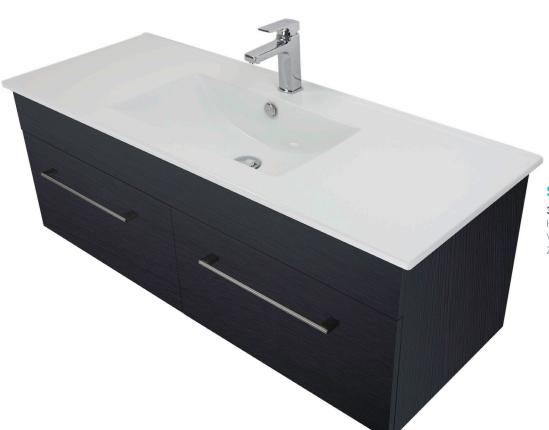

#### **SMOKED WALNUT**

**3240SW** 1200 Citi H445 x W1200 x 460 Vitreous China basin 2 Drawer