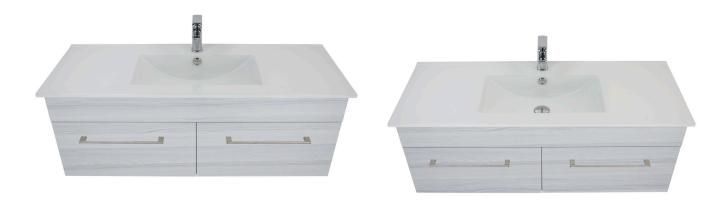

# 3240 SERIES

Manufactured using moisture resistant materials and finished in a hard-wearing two-pot lacquer finish, the Citi range comes with a soft-close door and drawer system in an array of combinations, and is offered in a wide variety of sizes, basin options and a choice of 7 colour finishes.

## RAFT WOOD

**3240RW** 1200 Citi H445 x W1200 x 460 Vitreous China basin 2 Drawer