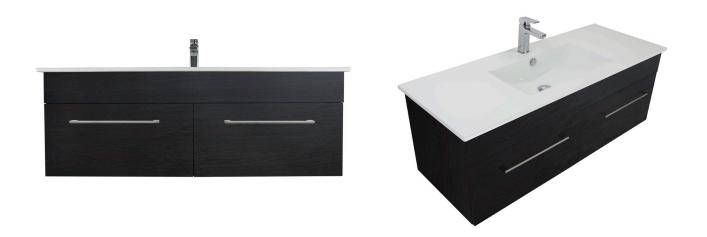

#### **SMOKED WALNUT**

**3240SW** 1200 Citi H445 x W1200 x 460 Vitreous China basin 2 Drawer