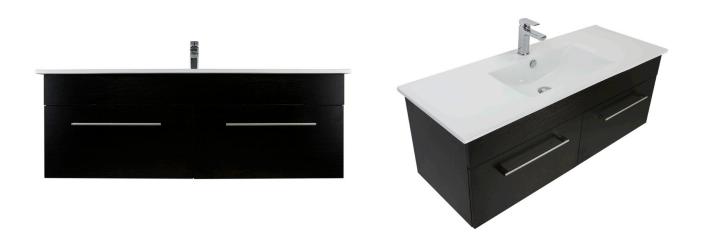

#### **WENGE**

**3245** 1200 Citi H445 x W1200 x 460 Vitreous China basin 2 Drawer