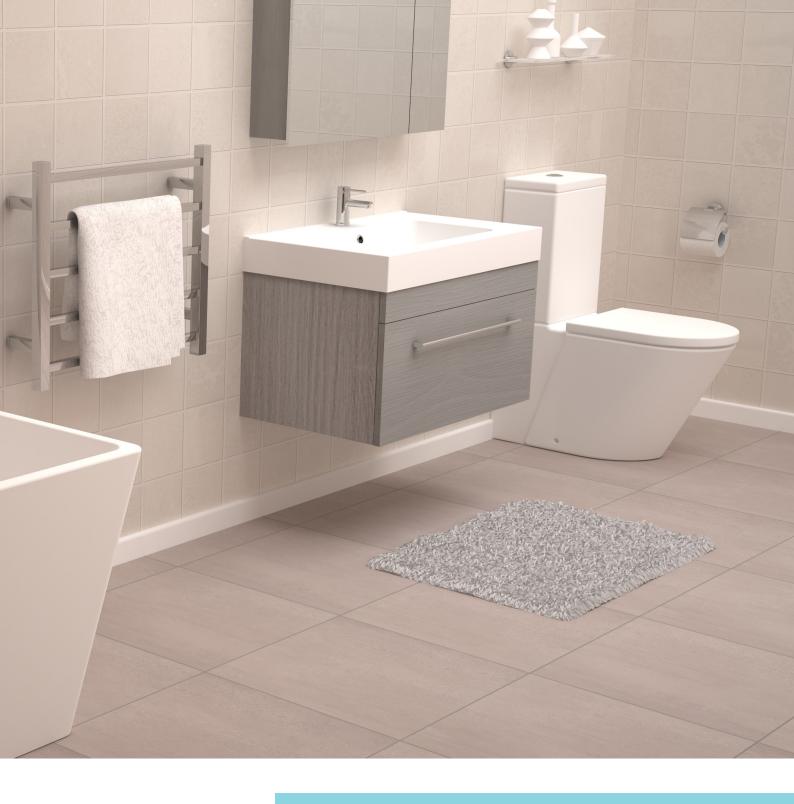

# 3240 SERIES

Manufactured using moisture resistant materials and finished in a hard-wearing two-pot lacquer finish, the Citi range comes with a soft-close door and drawer system in an array of combinations, and is offered in a wide variety of sizes, basin options and a choice of 7 colour finishes.

### **RIDGE OAK**

**3240RO** 1200 Citi H445 x W1200 x 460 Vitreous China basin 2 Drawer

## RAFT WOOD

**3240RW** 1200 Citi H445 x W1200 x 460 Vitreous China basin 2 Drawer