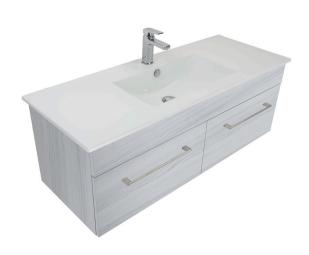

## RAFT WOOD

**3240RW** 1200 Citi H445 x W1200 x 460 Vitreous China basin 2 Drawer