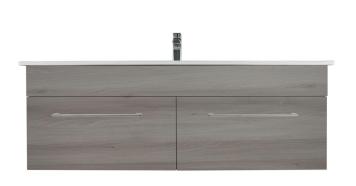

## RAFT WOOD

**3240RW** 1200 Citi H445 x W1200 x 460 Vitreous China basin 2 Drawer