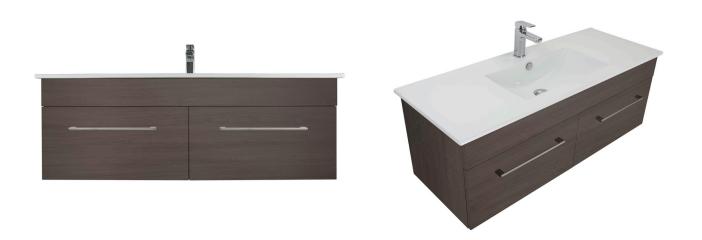

### **RIDGE OAK**

**3240RO** 1200 Citi H445 x W1200 x 460 Vitreous China basin 2 Drawer