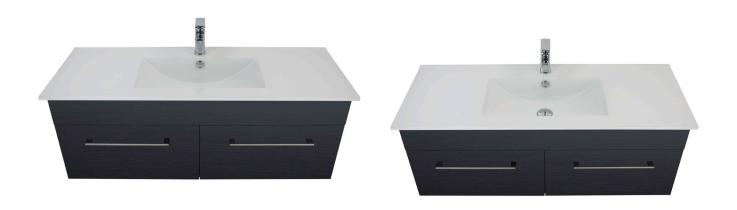

#### **GLOSS WHITE**

**3240** 1200 Citi H445 x W1200 x 460 Vitreous China basin 2 Drawer