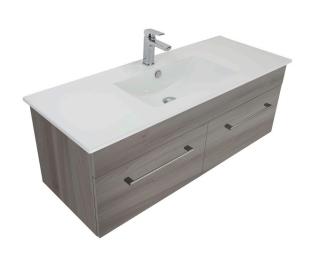

## RAFT WOOD

**3240RW** 1200 Citi H445 x W1200 x 460 Vitreous China basin 2 Drawer