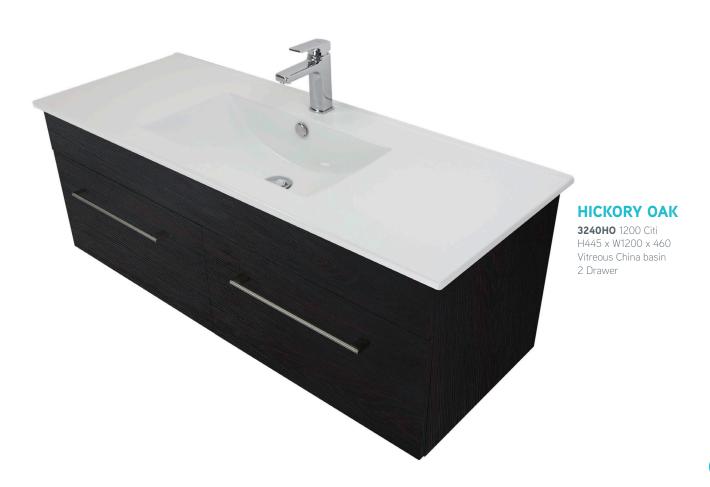

#### CITI

# 3240 SERIES

Manufactured using moisture resistant materials and finished in a hard-wearing two-pot lacquer finish, the Citi range comes with a soft-close door and drawer system in an array of combinations, and is offered in a wide variety of sizes, basin options and a choice of 7 colour finishes.











#### **GLOSS WHITE**

**3240** 1200 Citi H445 x W1200 x 460 Vitreous China basin 2 Drawer







#### **WENGE**

**3245** 1200 Citi H445 x W1200 x 460 Vitreous China basin 2 Drawer









### **RIDGE OAK**

**3240RO** 1200 Citi H445 x W1200 x 460 Vitreous China basin 2 Drawer









## RAFT WOOD

**3240RW** 1200 Citi H445 x W1200 x 460 Vitreous China basin 2 Drawer



















#### **SMOKED WALNUT**

**3240SW** 1200 Citi H445 x W1200 x 460 Vitreous China basin 2 Drawer