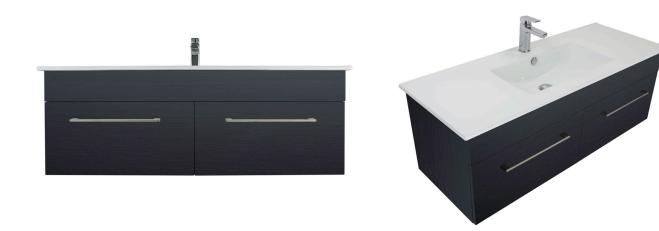

#### **WENGE**

**3245** 1200 Citi H445 x W1200 x 460 Vitreous China basin 2 Drawer