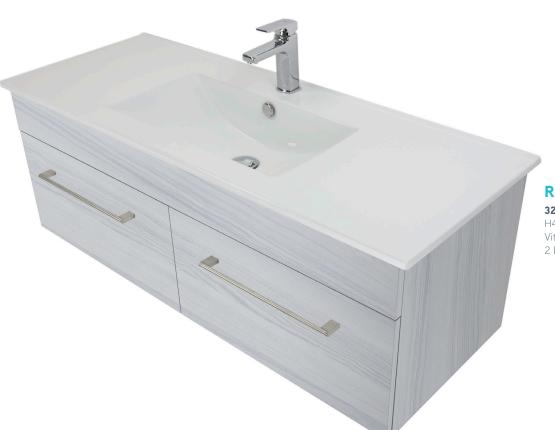

## RAFT WOOD

**3240RW** 1200 Citi H445 x W1200 x 460 Vitreous China basin 2 Drawer