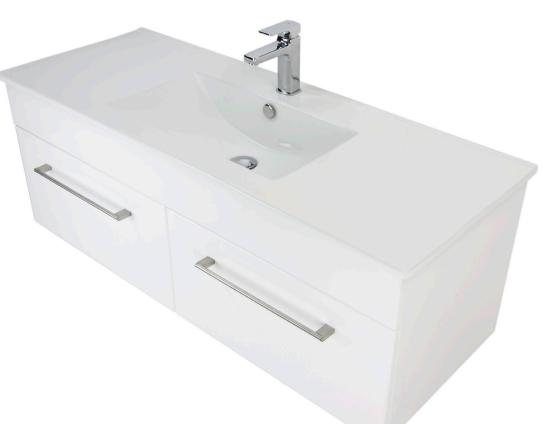

#### **GLOSS WHITE**

**3240** 1200 Citi H445 x W1200 x 460 Vitreous China basin 2 Drawer