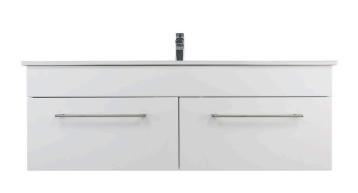

#### **GLOSS WHITE**

**3240** 1200 Citi H445 x W1200 x 460 Vitreous China basin 2 Drawer

#### **WENGE**

**3245** 1200 Citi H445 x W1200 x 460 Vitreous China basin 2 Drawer