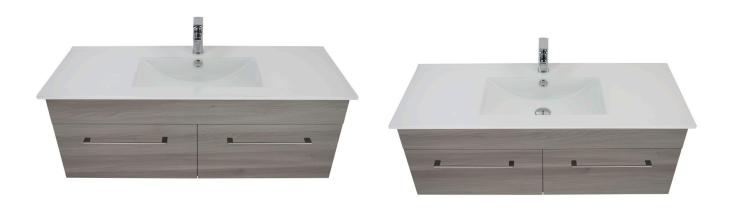

## RAFT WOOD

**3240RW** 1200 Citi H445 x W1200 x 460 Vitreous China basin 2 Drawer