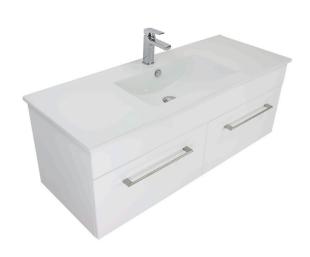

#### **GLOSS WHITE**

**3240** 1200 Citi H445 x W1200 x 460 Vitreous China basin 2 Drawer

#### **WENGE**

**3245** 1200 Citi H445 x W1200 x 460 Vitreous China basin 2 Drawer