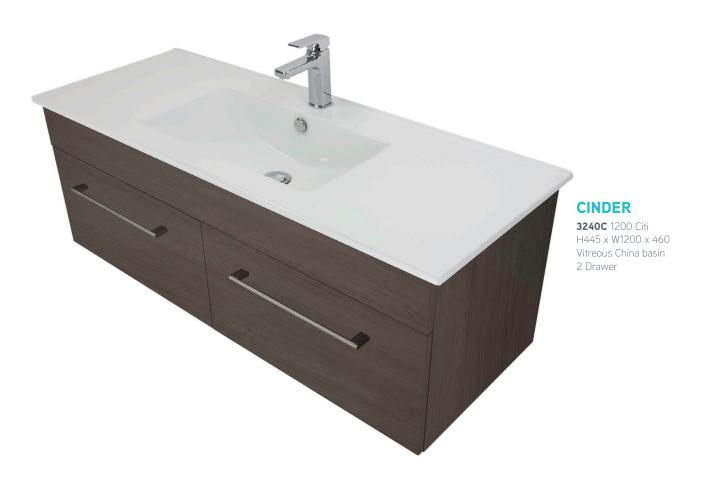

#### **WENGE**

**3245** 1200 Citi H445 x W1200 x 460 Vitreous China basin 2 Drawer