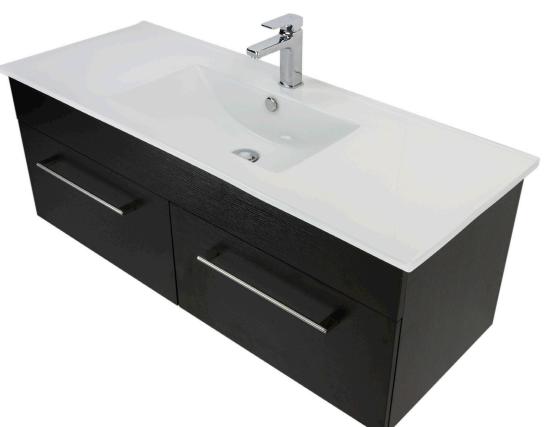

#### **WENGE**

**3245** 1200 Citi H445 x W1200 x 460 Vitreous China basin 2 Drawer