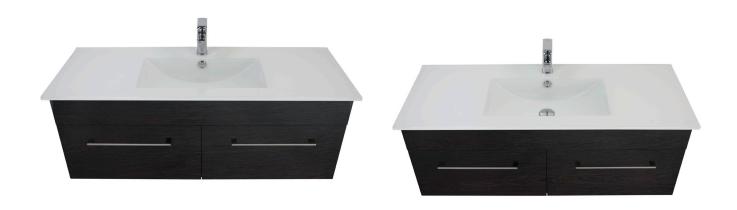

#### **SMOKED WALNUT**

**3240SW** 1200 Citi H445 x W1200 x 460 Vitreous China basin 2 Drawer