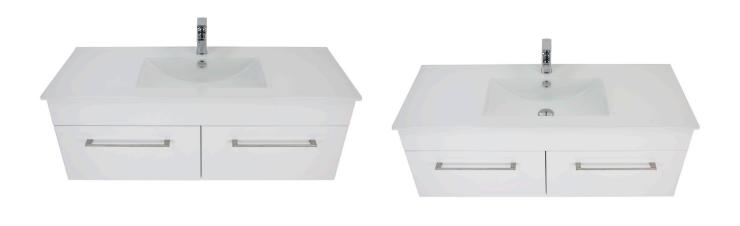

#### **GLOSS WHITE**

**3240** 1200 Citi H445 x W1200 x 460 Vitreous China basin 2 Drawer

#### **WENGE**

**3245** 1200 Citi H445 x W1200 x 460 Vitreous China basin 2 Drawer