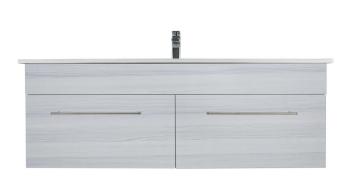

## RAFT WOOD

**3240RW** 1200 Citi H445 x W1200 x 460 Vitreous China basin 2 Drawer