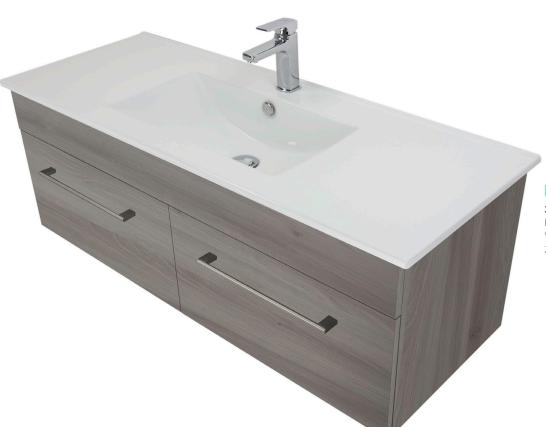

## RAFT WOOD

**3240RW** 1200 Citi H445 x W1200 x 460 Vitreous China basin 2 Drawer