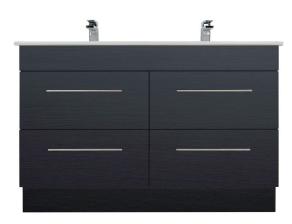

0800 728 662 www.newtech.co.nz

**3270** 1200 Citi H820 x W1200 x 460 Vitreous China double basin 4 Drawer

1