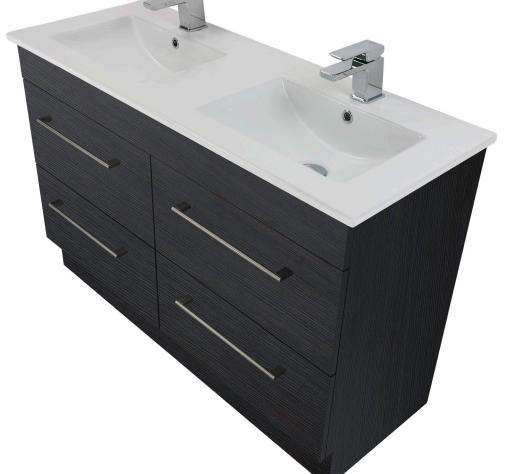

0800 728 662 www.newtech.co.nz

**3270** 1200 Citi H820 x W1200 x 460 Vitreous China double basin 4 Drawer

1