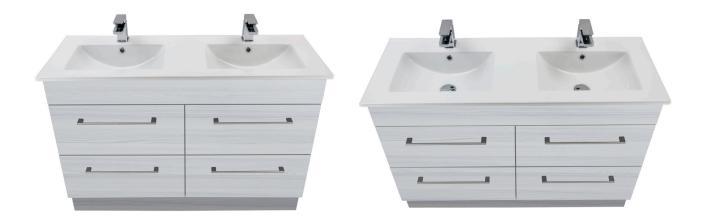

## HICKORY OAK

**3270HO** 1200 Citi H820 x W1200 x 460 Vitreous China double basin 4 Drawer

6

## SMOKED WALNUT

**3270SW** 1200 Citi H820 x W1200 x 460 Vitreous China double basin 4 Drawer