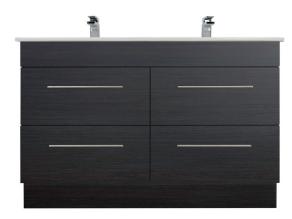

0800 728 662 www.newtech.co.nz

**3270** 1200 Citi H820 x W1200 x 460 Vitreous China double basin 4 Drawer

1