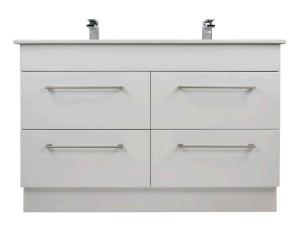

#### CINDER

**3270C** 1200 Citi H820 x W1200 x 460 Vitreous China double basin 4 Drawer