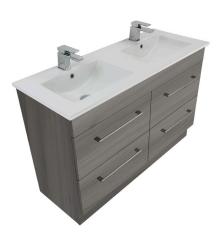

## HICKORY OAK

**3270HO** 1200 Citi H820 x W1200 x 460 Vitreous China double basin 4 Drawer

6