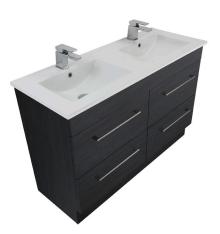

0800 728 662 www.newtech.co.nz

**3270** 1200 Citi H820 x W1200 x 460 Vitreous China double basin 4 Drawer

1