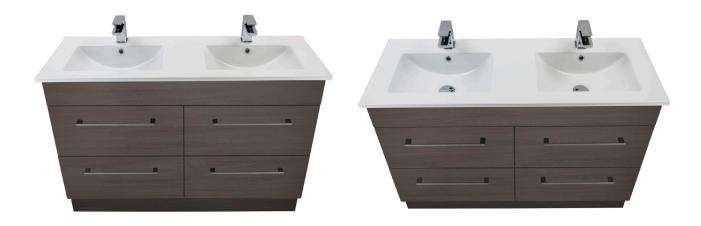

# 3270 SERIES

Manufactured using moisture resistant materials and finished in a hard-wearing two-pot lacquer finish, the Citi range comes with a soft-close door and drawer system in an array of combinations, and is offered in a wide variety of sizes, basin options and a choice of 7 colour finishes.

0800 728 662 www.newtech.co.nz

**3270** 1200 Citi H820 x W1200 x 460 Vitreous China double basin 4 Drawer

1