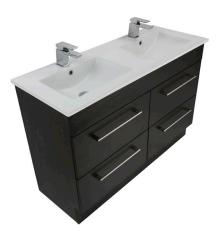

## SMOKED WALNUT

**3270SW** 1200 Citi H820 x W1200 x 460 Vitreous China double basin 4 Drawer