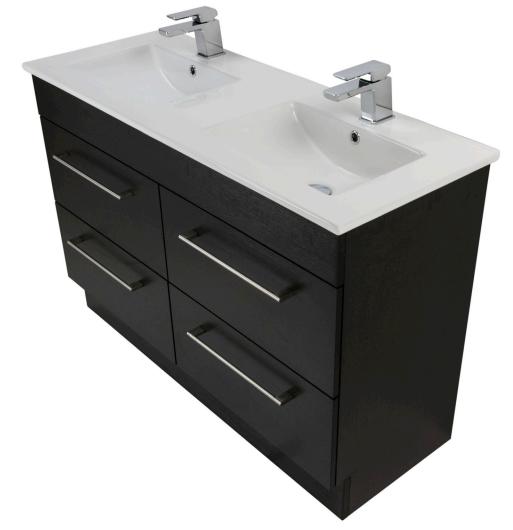

0800 728 662 www.newtech.co.nz

**3270** 1200 Citi H820 x W1200 x 460 Vitreous China double basin 4 Drawer

1