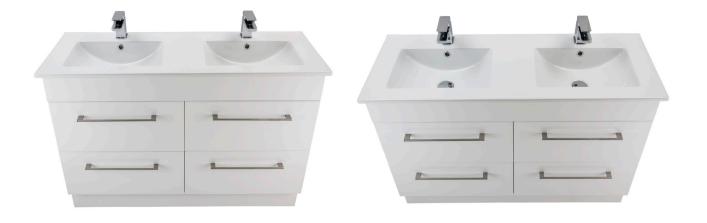

0800 728 662 www.newtech.co.nz

**3270** 1200 Citi H820 x W1200 x 460 Vitreous China double basin 4 Drawer

1

### WENGE

**3275** 1200 Citi H820 x W1200 x 460 Vitreous China double basin 4 Drawer

**3270RO** 1200 Citi H820 x W1200 x 460 Vitreous China double basin 4 Drawer