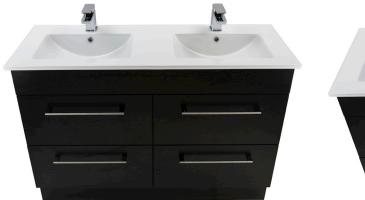

0800 728 662 www.newtech.co.nz

**3270** 1200 Citi H820 x W1200 x 460 Vitreous China double basin 4 Drawer

1