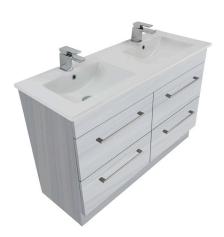

#### CINDER

**3270C** 1200 Citi H820 x W1200 x 460 Vitreous China double basin 4 Drawer