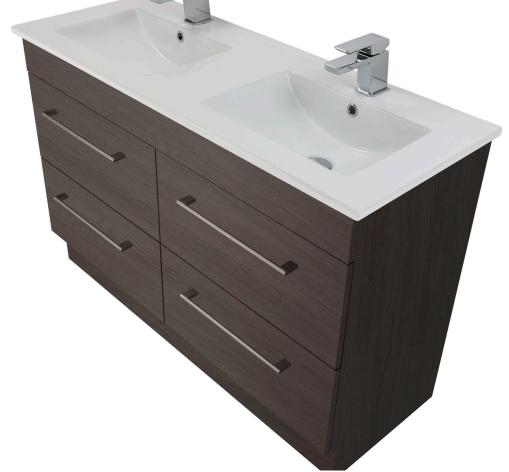

#### CINDER

**3270C** 1200 Citi H820 x W1200 x 460 Vitreous China double basin 4 Drawer