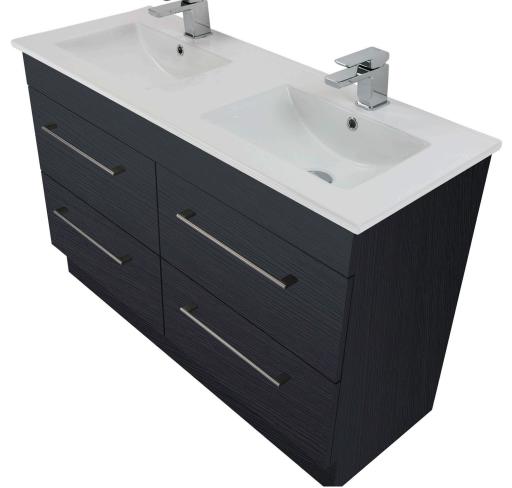

0800 728 662 www.newtech.co.nz

**3270** 1200 Citi H820 x W1200 x 460 Vitreous China double basin 4 Drawer

1