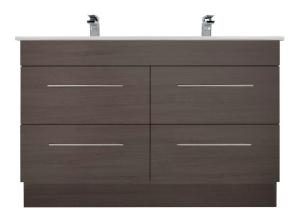

### WENGE

**3275** 1200 Citi H820 x W1200 x 460 Vitreous China double basin 4 Drawer

**3270RO** 1200 Citi H820 x W1200 x 460 Vitreous China double basin 4 Drawer