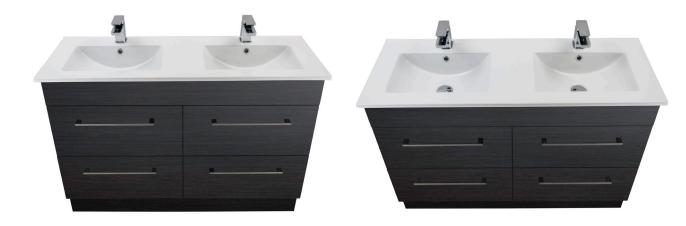

0800 728 662 www.newtech.co.nz

**3270** 1200 Citi H820 x W1200 x 460 Vitreous China double basin 4 Drawer

1