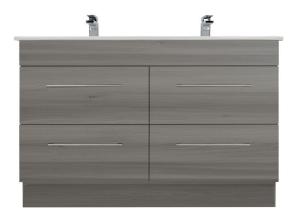

#### CINDER

**3270C** 1200 Citi H820 x W1200 x 460 Vitreous China double basin 4 Drawer