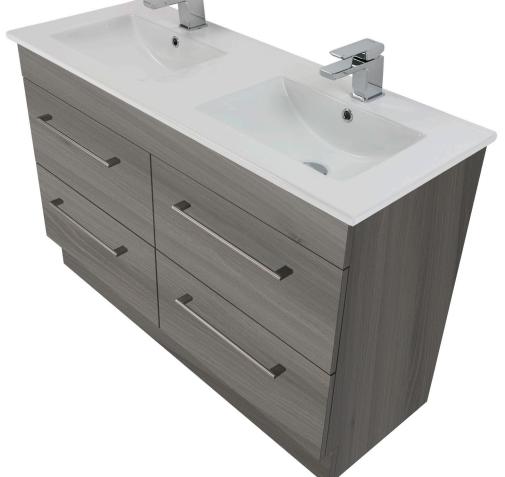

## SMOKED WALNUT

**3270SW** 1200 Citi H820 x W1200 x 460 Vitreous China double basin 4 Drawer