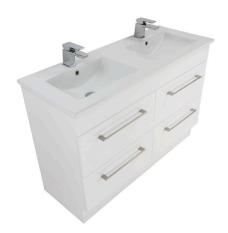

## HICKORY OAK

**3270HO** 1200 Citi H820 x W1200 x 460 Vitreous China double basin 4 Drawer

6