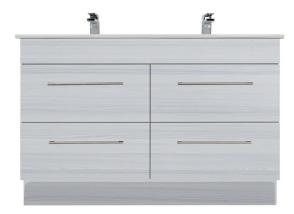

## **RAFT WOOD**

**3270RW** 1200 Citi H820 x W1200 x 460 Vitreous China double basin 4 Drawer