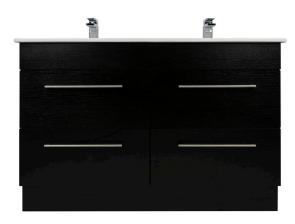

## HICKORY OAK

**3270HO** 1200 Citi H820 x W1200 x 460 Vitreous China double basin 4 Drawer

6