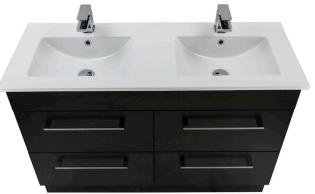

### WENGE

**3275** 1200 Citi H820 x W1200 x 460 Vitreous China double basin 4 Drawer

**3270RO** 1200 Citi H820 x W1200 x 460 Vitreous China double basin 4 Drawer