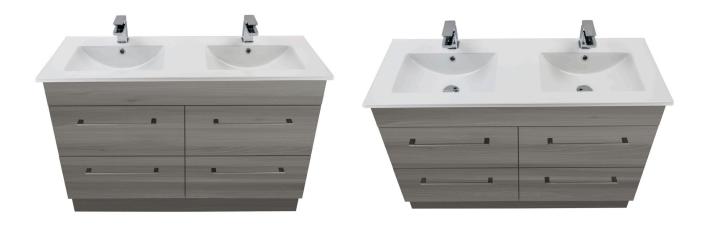

0800 728 662 www.newtech.co.nz

**3270** 1200 Citi H820 x W1200 x 460 Vitreous China double basin 4 Drawer

1

### WENGE

**3275** 1200 Citi H820 x W1200 x 460 Vitreous China double basin 4 Drawer

**3270RO** 1200 Citi H820 x W1200 x 460 Vitreous China double basin 4 Drawer