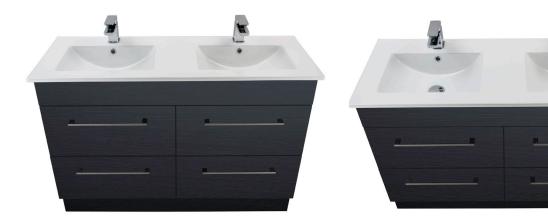

0800 728 662 www.newtech.co.nz

**3270** 1200 Citi H820 x W1200 x 460 Vitreous China double basin 4 Drawer

1