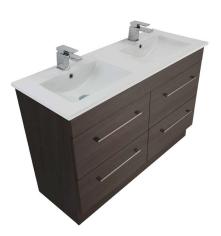

## **RAFT WOOD**

**3270RW** 1200 Citi H820 x W1200 x 460 Vitreous China double basin 4 Drawer