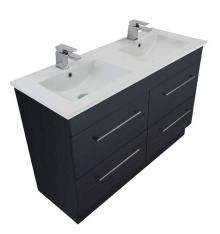

0800 728 662 www.newtech.co.nz

**3270** 1200 Citi H820 x W1200 x 460 Vitreous China double basin 4 Drawer

1