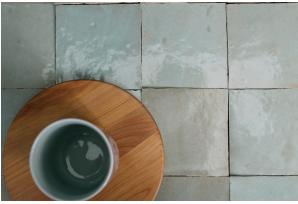

# **ZELLIGE MOSS 100 X 100**

### SOLD IN FULL BOXES ONLY.

Authentic Zellige tiles are 100% handcrafted in Morocco using centuries old techniques. There will be noticeable variations in thickness, shade and size, which are inherent characteristics, along with surface imperfections and irregularities such as chips, tiny cracks, pen marks and warping which add to the rustic, organic nature. These are not considered defects...this is normal, and the absolute beauty of Zellige. THE TILE DEPOT does not recommend using glazed tiles for floor use as they may chip with impact damage and scratch.

## **Specifications**

| Finish:           | GLOSS        |
|-------------------|--------------|
| Material:         | ZELLIGE      |
| Origin:           | MOROCCO      |
| Size:             | 100 x 100    |
| Thickness:        | 14           |
| Variation:        | 3            |
| Weight:           | 18 kg per m² |
| Rectified:        | No           |
| Sealing Required: | Yes          |
| Colour:           | Green        |
| m² Per Box:       | 1            |
| Tiles Per Pack:   | 100          |