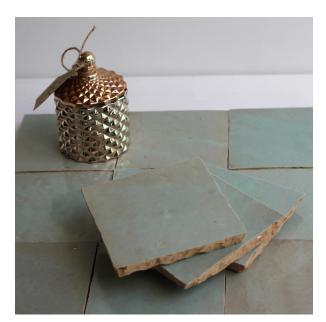

# **ZELLIGE MOSS 100 X 100**

### SOLD IN FULL BOXES ONLY.

Authentic Zellige tiles are 100% handcrafted in Morocco using centuries old techniques. There will be noticeable variations in thickness, shade and size, which are inherent characteristics, along with surface imperfections and irregularities such as chips, tiny cracks, pen marks and warping which add to the rustic, organic nature. These are not considered defects...this is normal, and the absolute beauty of Zellige. THE TILE DEPOT does not recommend using glazed tiles for floor use as they may chip with impact damage and scratch.

## **Specifications**

| Finish:           | GLOSS        |
|-------------------|--------------|
| Material:         | ZELLIGE      |
| Origin:           | MOROCCO      |
| Size:             | 100 x 100    |
| Thickness:        | 14           |
| Variation:        | 3            |
| Weight:           | 18 kg per m² |
| Rectified:        | No           |
| Sealing Required: | Yes          |
| Colour:           | Green        |
| m² Per Box:       | 1            |
| Tiles Per Pack:   | 100          |