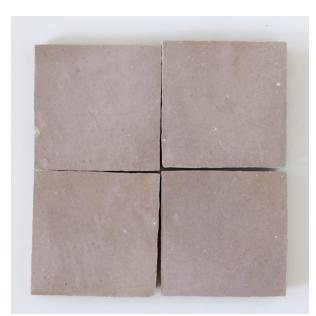

## ZELLIGE MOROCCAN PINK 100 X 100

## SOLD IN FULL BOXES ONLY.

Authentic Zellige tiles are 100% handcrafted in Morocco using centuries old techniques. There will be noticeable variations in thickness, shade and size, which are inherent characteristics, along with surface imperfections and irregularities such as chips, tiny cracks, pen marks and warping which add to the rustic, organic nature. These are not considered defects...this is normal, and the absolute beauty of Zellige. THE TILE DEPOT does not recommend using glazed tiles for floor use as they may chip with impact damage and scratch.