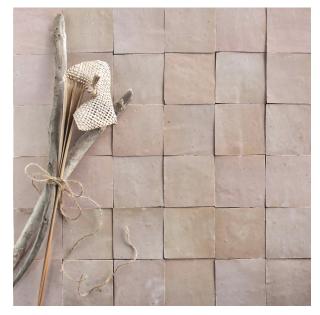

## ZELLIGE MOROCCAN PINK 100 X 100

## SOLD IN FULL BOXES ONLY.

Authentic Zellige tiles are 100% handcrafted in Morocco using centuries old techniques. There will be noticeable variations in thickness, shade and size, which are inherent characteristics, along with surface imperfections and irregularities such as chips, tiny cracks, pen marks and warping which add to the rustic, organic nature. These are not considered defects...this is normal, and the absolute beauty of Zellige. THE TILE DEPOT does not recommend using glazed tiles for floor use as they may chip with impact damage and scratch.