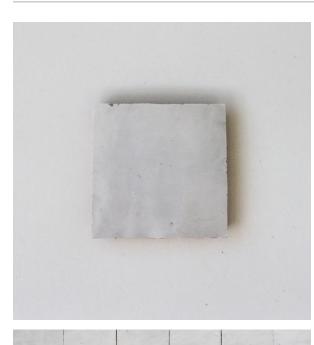

## **ZELLIGE EZRA SNOW 100 X 100**

## SOLD IN FULL BOXES ONLY.

Authentic Zellige tiles are 100% handcrafted in Morocco using centuries old techniques. There will be noticeable variations in thickness, shade and size, which are inherent characteristics, along with surface imperfections and irregularities such as chips, tiny cracks, pen marks and warping which add to the rustic, organic nature. These are not considered defects...this is normal, and the absolute beauty of Zellige. THE TILE DEPOT does not recommend using glazed tiles for floor use as they may chip with impact damage and scratch.

## **Specifications**

| Finish:                 | GLOSS                    |
|-------------------------|--------------------------|
| Material:               | CERAMIC                  |
| Origin:                 | MOROCCO                  |
| Size:                   | 100 x 100                |
| Variation:              | 3                        |
| Weight:                 | 18 kg per m <sup>2</sup> |
| Rectified:              | No                       |
| Sealing Required:       | Yes                      |
| Colour:                 | White                    |
| m <sup>2</sup> Per Box: | 1                        |
| Tiles Per Pack:         | 100                      |