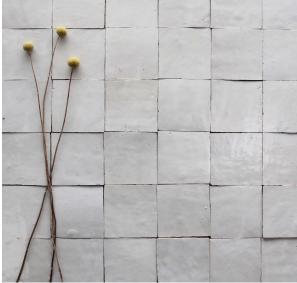

## **ZELLIGE EZRA SNOW 100 X 100**

## SOLD IN FULL BOXES ONLY.

Authentic Zellige tiles are 100% handcrafted in Morocco using centuries old techniques. There will be noticeable variations in thickness, shade and size, which are inherent characteristics, along with surface imperfections and irregularities such as chips, tiny cracks, pen marks and warping which add to the rustic, organic nature. These are not considered defects...this is normal, and the absolute beauty of Zellige. THE TILE DEPOT does not recommend using glazed tiles for floor use as they may chip with impact damage and scratch.

## **Specifications**

| Finish:                 | GLOSS                    |
|-------------------------|--------------------------|
| Material:               | CERAMIC                  |
| Origin:                 | MOROCCO                  |
| Size:                   | 100 x 100                |
| Variation:              | 3                        |
| Weight:                 | 18 kg per m <sup>2</sup> |
| Rectified:              | No                       |
| Sealing Required:       | Yes                      |
| Colour:                 | White                    |
| m <sup>2</sup> Per Box: | 1                        |
| Tiles Per Pack:         | 100                      |