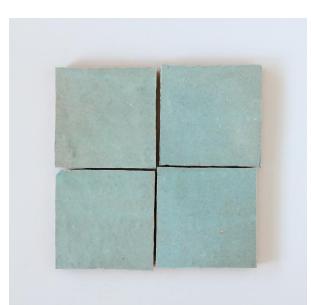

## **ZELLIGE EZRA MOSS 100 X 100**

## SOLD IN FULL BOXES ONLY.

Authentic Zellige tiles are 100% handcrafted in Morocco using centuries old techniques. There will be noticeable variations in thickness, shade and size, which are inherent characteristics, along with surface imperfections and irregularities such as chips, tiny cracks, pen marks and warping which add to the rustic, organic nature. These are not considered defects...this is normal, and the absolute beauty of Zellige. THE TILE DEPOT does not recommend using glazed tiles for floor use as they may chip with impact damage and scratch.

## **Specifications**

| Finish:           | GLOSS                    |
|-------------------|--------------------------|
| Material:         | CERAMIC                  |
| Origin:           | MOROCCO                  |
| Size:             | 100 x 100                |
| Variation:        | 3                        |
| Weight:           | 18 kg per m <sup>2</sup> |
| Rectified:        | No                       |
| Sealing Required: | Yes                      |
| Colour:           | Green                    |
| m² Per Box:       | 1                        |
| Tiles Per Pack:   | 100                      |