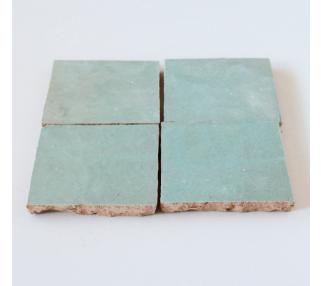

## **ZELLIGE EZRA MOSS 100 X 100**

## SOLD IN FULL BOXES ONLY.

Authentic Zellige tiles are 100% handcrafted in Morocco using centuries old techniques. There will be noticeable variations in thickness, shade and size, which are inherent characteristics, along with surface imperfections and irregularities such as chips, tiny cracks, pen marks and warping which add to the rustic, organic nature. These are not considered defects...this is normal, and the absolute beauty of Zellige. THE TILE DEPOT does not recommend using glazed tiles for floor use as they may chip with impact damage and scratch.

## **Specifications**

| Finish:           | GLOSS                    |
|-------------------|--------------------------|
| Material:         | CERAMIC                  |
| Origin:           | MOROCCO                  |
| Size:             | 100 x 100                |
| Variation:        | 3                        |
| Weight:           | 18 kg per m <sup>2</sup> |
| Rectified:        | No                       |
| Sealing Required: | Yes                      |
| Colour:           | Green                    |
| m² Per Box:       | 1                        |
| Tiles Per Pack:   | 100                      |