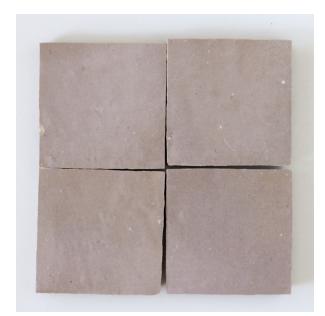

## ZELLIGE EZRA MOROCCAN PINK 100 X 100

## SOLD IN FULL BOXES ONLY.

Authentic Zellige tiles are 100% handcrafted in Morocco using centuries old techniques. There will be noticeable variations in thickness, shade and size, which are inherent characteristics, along with surface imperfections and irregularities such as chips, tiny cracks, pen marks and warping which add to the rustic, organic nature. These are not considered defects...this is normal, and the absolute beauty of Zellige. THE TILE DEPOT does not recommend using glazed tiles for floor use as they may chip with impact damage and scratch.

## **Specifications**

| Finish:           | GLOSS        |
|-------------------|--------------|
| Origin:           | MOROCCO      |
| Size:             | 100 x 100    |
| Variation:        | 3            |
| Weight:           | 18 kg per m² |
| Rectified:        | No           |
| Sealing Required: | Yes          |
| Colour:           | Pink         |
| m² Per Box:       | 1            |
| Tiles Per Pack:   | 100          |