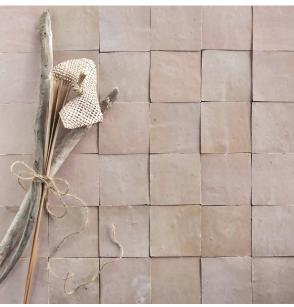

## ZELLIGE EZRA MOROCCAN PINK 100 X 100

## SOLD IN FULL BOXES ONLY.

Authentic Zellige tiles are 100% handcrafted in Morocco using centuries old techniques. There will be noticeable variations in thickness, shade and size, which are inherent characteristics, along with surface imperfections and irregularities such as chips, tiny cracks, pen marks and warping which add to the rustic, organic nature. These are not considered defects...this is normal, and the absolute beauty of Zellige. THE TILE DEPOT does not recommend using glazed tiles for floor use as they may chip with impact damage and scratch.

## **Specifications**

| Finish:           | GLOSS        |
|-------------------|--------------|
| Origin:           | MOROCCO      |
| Size:             | 100 x 100    |
| Variation:        | 3            |
| Weight:           | 18 kg per m² |
| Rectified:        | No           |
| Sealing Required: | Yes          |
| Colour:           | Pink         |
| m² Per Box:       | 1            |
| Tiles Per Pack:   | 100          |