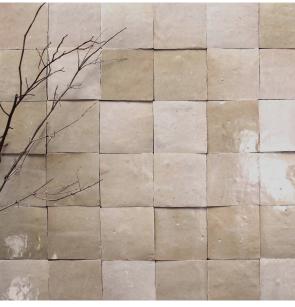

## **ZELLIGE EZRA LATTE 100 X 100**

## SOLD IN FULL BOXES ONLY.

Authentic Zellige tiles are 100% handcrafted in Morocco using centuries old techniques. There will be noticeable variations in thickness, shade and size, which are inherent characteristics, along with surface imperfections and irregularities such as chips, tiny cracks, pen marks and warping which add to the rustic, organic nature. These are not considered defects...this is normal, and the absolute beauty of Zellige. THE TILE DEPOT does not recommend using glazed tiles for floor use as they may chip with impact damage and scratch.

## **Specifications**

| Finish:           | GLOSS        |
|-------------------|--------------|
| Origin:           | MOROCCO      |
| Size:             | 100 x 100    |
| Variation:        | 3            |
| Weight:           | 18 kg per m² |
| Rectified:        | No           |
| Sealing Required: | Yes          |
| Colour:           | Off White    |
| m² Per Box:       | 1            |
| Tiles Per Pack:   | 100          |