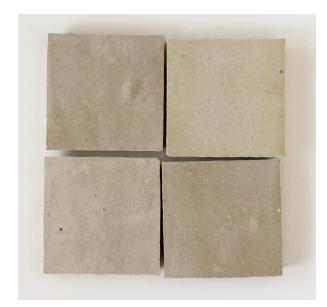

## **ZELLIGE EZRA LATTE 100 X 100**

## SOLD IN FULL BOXES ONLY.

Authentic Zellige tiles are 100% handcrafted in Morocco using centuries old techniques. There will be noticeable variations in thickness, shade and size, which are inherent characteristics, along with surface imperfections and irregularities such as chips, tiny cracks, pen marks and warping which add to the rustic, organic nature. These are not considered defects...this is normal, and the absolute beauty of Zellige. THE TILE DEPOT does not recommend using glazed tiles for floor use as they may chip with impact damage and scratch.

## **Specifications**

| Finish:           | GLOSS        |
|-------------------|--------------|
| Origin:           | MOROCCO      |
| Size:             | 100 x 100    |
| Variation:        | 3            |
| Weight:           | 18 kg per m² |
| Rectified:        | No           |
| Sealing Required: | Yes          |
| Colour:           | Off White    |
| m² Per Box:       | 1            |
| Tiles Per Pack:   | 100          |