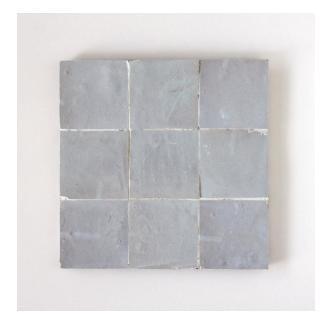

## ZELLIGE EZRA DUCK EGG 100 X 100

## SOLD IN FULL BOXES ONLY.

Authentic Zellige tiles are 100% handcrafted in Morocco using centuries old techniques. There will be noticeable variations in thickness, shade and size, which are inherent characteristics, along with surface imperfections and irregularities such as chips, tiny cracks, pen marks and warping which add to the rustic, organic nature. These are not considered defects...this is normal, and the absolute beauty of Zellige. THE TILE DEPOT does not recommend using glazed tiles for floor use as they may chip with impact damage and scratch.

## **Specifications**

| Finish:                | GLOSS        |
|------------------------|--------------|
| Origin:                | MOROCCO      |
| Size:                  | 100 x 100    |
| Variation:             | 3            |
| Weight:                | 18 kg per m² |
| Rectified:             | No           |
| Sealing Required:      | Yes          |
|                        |              |
| Colour:                | Blue         |
| Colour:<br>m² Per Box: | Blue 1       |
|                        |              |