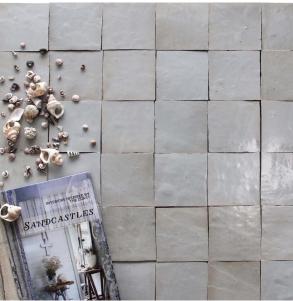

## ZELLIGE EZRA DUCK EGG 100 X 100

## SOLD IN FULL BOXES ONLY.

Authentic Zellige tiles are 100% handcrafted in Morocco using centuries old techniques. There will be noticeable variations in thickness, shade and size, which are inherent characteristics, along with surface imperfections and irregularities such as chips, tiny cracks, pen marks and warping which add to the rustic, organic nature. These are not considered defects...this is normal, and the absolute beauty of Zellige. THE TILE DEPOT does not recommend using glazed tiles for floor use as they may chip with impact damage and scratch.

## **Specifications**

| Finish:                | GLOSS        |
|------------------------|--------------|
| Origin:                | MOROCCO      |
| Size:                  | 100 x 100    |
| Variation:             | 3            |
| Weight:                | 18 kg per m² |
| Rectified:             | No           |
| Sealing Required:      | Yes          |
|                        |              |
| Colour:                | Blue         |
| Colour:<br>m² Per Box: | Blue 1       |
|                        |              |