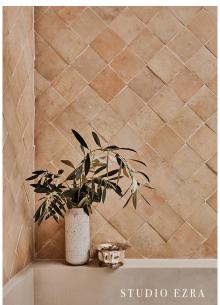

## **ZELLIGE EZRA CLAY 100 X 100**

## SOLD IN FULL BOXES ONLY.

Authentic Zellige tiles are 100% handcrafted in Morocco using centuries old techniques. There will be noticeable variations in thickness, shade and size, which are inherent characteristics, along with surface imperfections and irregularities such as chips, tiny cracks, pen marks and warping which add to the rustic, organic nature. These are not considered defects...this is normal, and the absolute beauty of Zellige. The Zellige Clay can be used for floor installation in low traffic areas, it is unglazed so will require sealing prior to installation and again annually. We recommend Lithofin MN Stain-Stop.