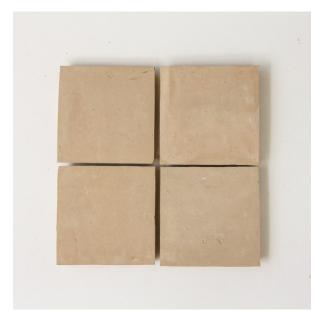

## **ZELLIGE EZRA CLAY 100 X 100**

## SOLD IN FULL BOXES ONLY.

Authentic Zellige tiles are 100% handcrafted in Morocco using centuries old techniques. There will be noticeable variations in thickness, shade and size, which are inherent characteristics, along with surface imperfections and irregularities such as chips, tiny cracks, pen marks and warping which add to the rustic, organic nature. These are not considered defects...this is normal, and the absolute beauty of Zellige. The Zellige Clay can be used for floor installation in low traffic areas, it is unglazed so will require sealing prior to installation and again annually. We recommend Lithofin MN Stain-Stop.

## **Specifications**

| Finish:           | MATT         |
|-------------------|--------------|
| Material:         | CERAMIC      |
| Origin:           | MOROCCO      |
| Size:             | 100 x 100    |
| Variation:        | 3            |
| Weight:           | 18 kg per m² |
| Rectified:        | No           |
| Sealing Required: | Yes          |
| Colour:           | Beige        |
| m² Per Box:       | 1            |
| Tiles Per Pack:   | 100          |