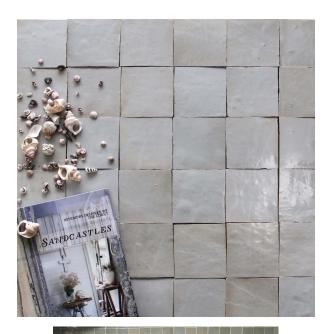

## **ZELLIGE DUCK EGG 100 X 100**

## SOLD IN FULL BOXES ONLY.

Authentic Zellige tiles are 100% handcrafted in Morocco using centuries old techniques. There will be noticeable variations in thickness, shade and size, which are inherent characteristics, along with surface imperfections and irregularities such as chips, tiny cracks, pen marks and warping which add to the rustic, organic nature. These are not considered defects...this is normal, and the absolute beauty of Zellige. THE TILE DEPOT does not recommend using glazed tiles for floor use as they may chip with impact damage and scratch.