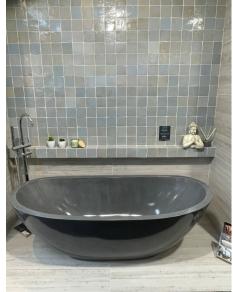

## **ZELLIGE DUCK EGG 100 X 100**

## SOLD IN FULL BOXES ONLY.

Authentic Zellige tiles are 100% handcrafted in Morocco using centuries old techniques. There will be noticeable variations in thickness, shade and size, which are inherent characteristics, along with surface imperfections and irregularities such as chips, tiny cracks, pen marks and warping which add to the rustic, organic nature. These are not considered defects...this is normal, and the absolute beauty of Zellige. THE TILE DEPOT does not recommend using glazed tiles for floor use as they may chip with impact damage and scratch.