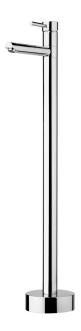

## VODA FLOOR MOUNTED BATH MIXER CHROME

## **Description**

The Voda Floor Mounted Bath Mixer makes a great feature alongside a free standing bath. It will fit the largest of baths with an 800mm Spout height (floor to aerator), and 195mm spout reach. It features a built in mixer with a European ceramic cartridge, making for easy operation and simple installation. Voda is dedicated to supplying New Zealand with high quality, beautifully designed tapware that is sure to last. As with all of Voda?s products, the Floor Mounted Bath Mixer is covered by Voda?s Comprehensive 10 Year Labour and Replacement Warranty.