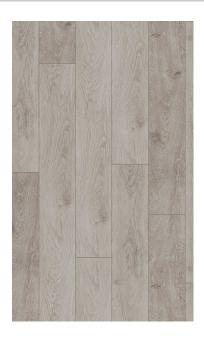

## **VITALITY STYLE MOUNTAIN GREY** OAK 190 X 1261

## Description

The Style collection has very realistic surface structures and a subtle 4 sided bevel. With the Uniclick system, installation is easier than ever. Want to spill liquids without worries? Vitality Style aqua protect has a 100% water-resistant surface.

- \* 8mm thick
- \* 190mm wide planks x 1.261m lengths
- \* 10 year Commercial Warranty / 20 Year Residential Warranty
- \* Sold in 2.162m2 boxes

\$76.00<sub>per m2</sub>

Stock Very High (200+ m2)