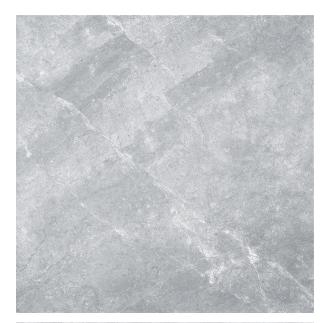

## VIENNA GREY POLISHED 597 X 597

## Description

The Vienna series is a range of contemporary natural stone-effect glazed porcelain tiles. Available in 2 colours, beige and grey. Both colours are in matt and polished finishes. Suitable for floors and walls in residential and light commercial interiors.

## **Specifications**

| Finish:           | Polished        |
|-------------------|-----------------|
| Material:         | PORCELAIN       |
| Origin:           | CHINA           |
| Size:             | 597 x 597       |
| Thickness:        | 10              |
| Variation:        | 2               |
| Weight:           | 21.88 kg per m² |
| Rectified:        | Yes             |
| Sealing Required: | No              |
| Colour:           | Grey            |
| m² Per Box:       | 1.44            |
| Tiles Per Pack:   | 4               |