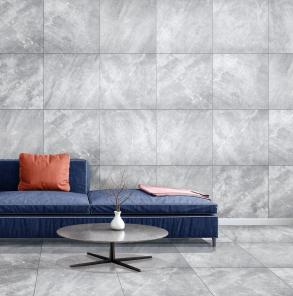

## Description

The Vienna series is a range of contemporary natural stone-effect glazed porcelain tiles. Available in 2 colours, beige and grey. Both colours are in matt and polished finishes. Suitable for floors and walls in residential and light commercial interiors.