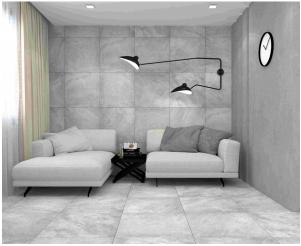

## **VIENNA GREY MATT 597 X 597**

## Description

The Vienna series is a range of contemporary natural stone effect glazed porcelain tiles. Available in 2 colours, beige and grey. Both colours are in matt and polished finishes. Suitable for floors and walls in residential and light commercial interiors.