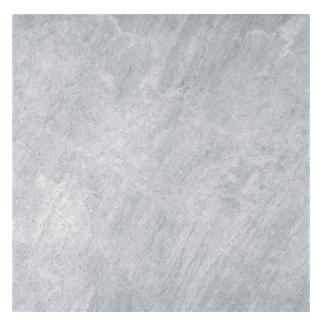

## **VIENNA GREY MATT 597 X 597**

## Description

The Vienna series is a range of contemporary natural stone effect glazed porcelain tiles. Available in 2 colours, beige and grey. Both colours are in matt and polished finishes. Suitable for floors and walls in residential and light commercial interiors.

## **Specifications**

| Finish:           | MATT            |
|-------------------|-----------------|
| Material:         | PORCELAIN       |
| Origin:           | CHINA           |
| Size:             | 597 x 597       |
| Thickness:        | 10              |
| Weight:           | 21.88 kg per m² |
| Rectified:        | Yes             |
| Sealing Required: | No              |
| Colour:           | Grey            |
| m² Per Box:       | 1.44            |
| Tiles Per Pack:   | 4               |