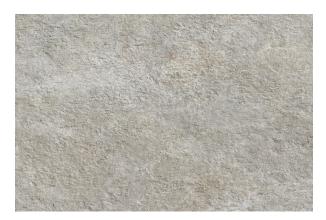

## Description

Via Maestra is a stunningly realistic marble replica, with gorgeous depth of colour and amazingly smooth tactile surface. This incredible glazed porcelain tile also has a very special surface, having been produced with Microban technology. Microban ensures that up to 99% of bacteria are eliminated from the tile surface, consistent over time (effective day or night) and will not alter as a result of wear and tear, climatic conditions or repeated cleaning. Outdoor version available in size 400 X 600 and 4 colours - Percorsi, Tragitti, Cammini and Paesaggi. Also available in matching indoor version with size 600x600.