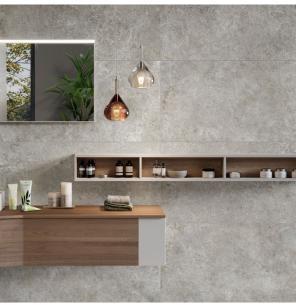

## Description

Via Maestra is a stunningly realistic marble replica, with gorgeous depth of colour and amazingly smooth tactile surface. This incredible glazed porcelain tile also has a very special surface, having been produced with Microban technology. Microban ensures that up to 99% of bacteria are eliminated from the tile surface, consistent over time (effective day or night) and will not alter as a result of wear and tear, climatic conditions or repeated cleaning. Available in size 600x600, 4 colours - Percorsi, Tragitti, Cammini and Paesaggi. Also available in matching outdoor version with size 400x600.