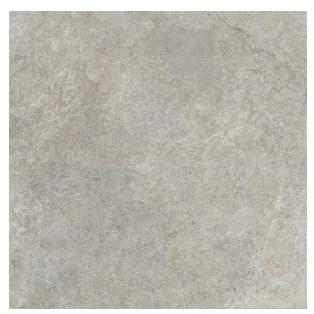

## Description

Via Maestra is a stunningly realistic marble replica, with gorgeous depth of colour and amazingly smooth tactile surface. This incredible glazed porcelain tile also has a very special surface, having been produced with Microban technology. Microban ensures that up to 99% of bacteria are eliminated from the tile surface, consistent over time (effective day or night) and will not alter as a result of wear and tear, climatic conditions or repeated cleaning. Available in size 600x600, 4 colours - Percorsi, Tragitti, Cammini and Paesaggi. Also available in matching outdoor version with size 400x600.

## **Specifications**

| Finish:           | MATT         |
|-------------------|--------------|
| Material:         | PORCELAIN    |
| Origin:           | ITALY        |
| Size:             | 597 x 597    |
| PEI:              | 3            |
| Antislip Rating:  | R10          |
| Variation:        | 3            |
| Weight:           | 22 kg per m² |
| Rectified:        | Yes          |
| Sealing Required: | No           |
| Colour:           | Grey         |
| m² Per Box:       | 1.44         |
| Tiles Per Pack:   | 4            |