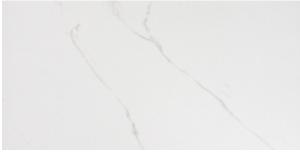

## Description

Inspired by natural stone, Verona White is a white marble porcelain replica with quite broad soft grey veins. It has a definite tranquil and calming character, and a gorgeous tactile smooth satin finish. Suitable for residential interiors on both floors and walls. Also available in a 600x600mm format and a polished finish option.