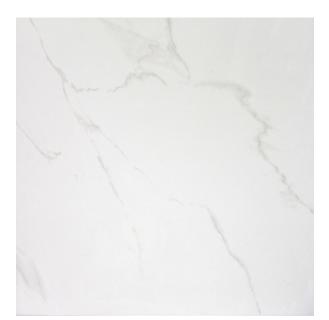

## VERONA WHITE POLISHED 600 X 600

## Description

Inspired by natural stone, Verona White is a white marble porcelain replica with quite broad soft grey veins. It has a definite tranquil and calming character, enhanced by a polished and glossy surface which reflects light and adds to the sense of luxury. Suitable for residenital interiors on both floors and walls. Also available in a 300x600mm format and a satin finish option.