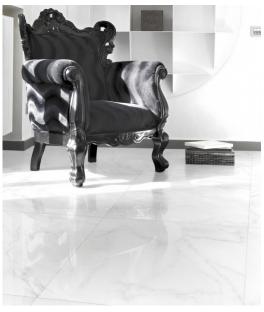

## VERONA WHITE POLISHED 600 X 600

## Description

Inspired by natural stone, Verona White is a white marble porcelain replica with quite broad soft grey veins. It has a definite tranquil and calming character, enhanced by a polished and glossy surface which reflects light and adds to the sense of luxury. Suitable for residenital interiors on both floors and walls. Also available in a 300x600mm format and a satin finish option.