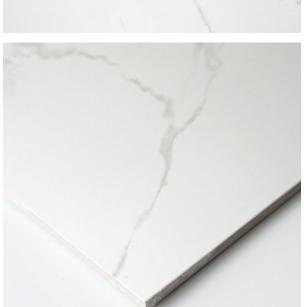

## Description

Inspired by natural stone, Verona White is a white marble porcelain replica with quite broad soft grey veins. It has a definite tranquil and calming character, enhanced by a polished and glossy surface which reflects light and adds to the sense of luxury. Suitable for residential interiors on both floors and walls. Also available in a 600x600mm format and a satin finish option.

## **Specifications**

| Finish:           | POLISHED       |
|-------------------|----------------|
| Material:         | PORCELAIN      |
| Size:             | 300 x 600      |
| Thickness:        | 10             |
| Variation:        | 3              |
| Weight:           | 20.1 kg per m² |
| Rectified:        | Yes            |
| Sealing Required: | No             |
| Colour:           | White          |
| m² Per Box:       | 1.44           |
| Tiles Per Pack:   | 8              |