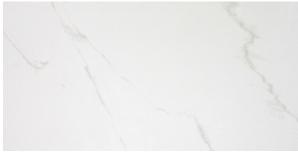

## Description

Inspired by natural stone, Verona White is a white marble porcelain replica with quite broad soft grey veins. It has a definite tranquil and calming character, enhanced by a polished and glossy surface which reflects light and adds to the sense of luxury. Suitable for residential interiors on both floors and walls. Also available in a 600x600mm format and a satin finish option.