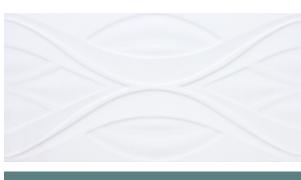

## **VELVET WHITE DUNE 300 X 600**

## Description

Part of the Velvet range of 3D wall tiles. The curved design and gloss finish play with light and shadows, bringing life to interior spaces. Glazed ceramic with rectified edges, available in two other designs.

## **Specifications**

| Finish:                         | GLOSS                      |
|---------------------------------|----------------------------|
| Material:                       | CERAMIC                    |
| Origin:                         | CHINA                      |
| Size:                           | 300 x 600                  |
| Weight:                         | 17.2 kg per m <sup>2</sup> |
|                                 |                            |
| Rectified:                      | Yes                        |
| Rectified:<br>Sealing Required: | Yes<br>No                  |
|                                 |                            |
| Sealing Required:               | No                         |