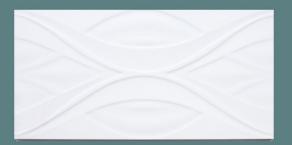

## **VELVET WHITE DUNE 300 X 600**

## Description

Part of the Velvet range of 3D wall tiles. The curved design and gloss finish play with light and shadows, bringing life to interior spaces. Glazed ceramic with rectified edges, available in two other designs.

## **Specifications**

| Finish:                         | GLOSS                      |
|---------------------------------|----------------------------|
| Material:                       | CERAMIC                    |
| Origin:                         | CHINA                      |
| Size:                           | 300 x 600                  |
| Weight:                         | 17.2 kg per m <sup>2</sup> |
|                                 |                            |
| Rectified:                      | Yes                        |
| Rectified:<br>Sealing Required: | Yes<br>No                  |
|                                 |                            |
| Sealing Required:               | No                         |