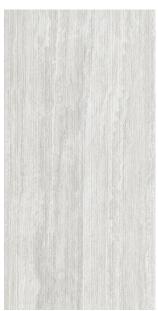

## VATICAN VEIN CUT SILVER LINEAR 600 X 1200

## Description

Vatican Vein Cut Linear is a stunning feature wall tile with a raised linear texture, available in 3 colours, White, Silver and Novana. It is elegant and luxurious and very glamourous. The three-dimensional finish generates rich variation, suitable for surprising spaces and refined moods. Matching Vatican Vein Cut floor tile is also available.