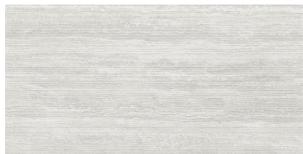

## VATICAN VEIN CUT SILVER LINEAR 600 X 1200

## Description

Vatican Vein Cut Linear is a stunning feature wall tile with a raised linear texture, available in 3 colours, White, Silver and Novana. It is elegant and luxurious and very glamourous. The three-dimensional finish generates rich variation, suitable for surprising spaces and refined moods. Matching Vatican Vein Cut floor tile is also available.