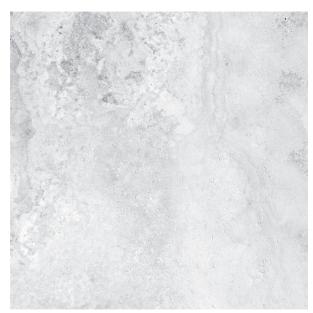

## VATICAN CROSS CUT WHITE (MICROTEC) 600 X 600

## Description

One of the finest travertine look ranges, available in 3 colours, White, Silver and Novana, replays the worth of the natural stone with its coloured shades enriched with cross cut details. V3 variation, with In & Out technology.suitable for both indoor and outdoor uses. It is the best choice to deliver a consistent indoor - outdoor flow for your house.

## **Specifications**

| Finish:           | MATT         |
|-------------------|--------------|
| Material:         | PORCELAIN    |
| Origin:           | CHINA        |
| Size:             | 600 x 600    |
| Thickness:        | 10           |
| Antislip Rating:  | W            |
| Variation:        | 3            |
| Weight:           | 20 kg per m² |
| Rectified:        | Yes          |
| Sealing Required: | No           |
| Colour:           | Off White    |
| m² Per Box:       | 1.44         |
| Tiles Per Pack:   | 4            |