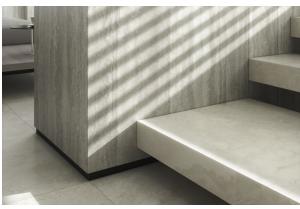

## VATICAN CROSS CUT WHITE (MICROTEC) 600 X 600

## Description

One of the finest travertine look ranges, available in 3 colours, White, Silver and Novana, replays the worth of the natural stone with its coloured shades enriched with cross cut details. V3 variation, with In & Out technology.suitable for both indoor and outdoor uses. It is the best choice to deliver a consistent indoor - outdoor flow for your house.