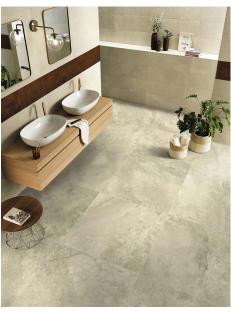

## VATICAN CROSS CUT NOVONA (MICROTEC) 600 X 600

## Description

One of the finest travertine look ranges, available in 3 colours, White, Silver and Novana, replays the worth of the natural stone with its coloured shades enriched with cross cut details. V3 variation, with In & Out technology.suitable for both indoor and outdoor uses. It is the best choice to deliver a consistent indoor - outdoor flow for your house.