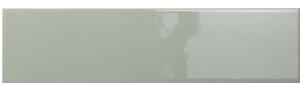

## **URBAN SAGE GLOSS 75X300**

## Description

The Urban collection is a range of super contemporary subway/brick wall tiles. A sleek format with 8 on-trend colourways, the Urban collection is very popular for interior bathroom, laundry and kitchen walls. Glazed ceramic, wall only. 3mm grout joint recommended.

## **Specifications**

| Finish:           | GLOSS          |
|-------------------|----------------|
| Material:         | CERAMIC        |
| Origin:           | CHINA          |
| Size:             | 70 x 300       |
| Thickness:        | 7              |
| Weight:           | 17.2 kg per m² |
| Rectified:        | No             |
| Sealing Required: | No             |
| Colour:           | Green          |
| m² Per Box:       | 1.125          |
| Tiles Per Pack:   | 50             |