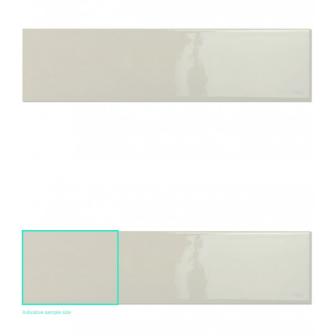

## **URBAN PEARL GLOSS 75 X 300**

## Description

The Urban collection is a range of super contemporary subway/brick wall tiles. A sleek format with 8 on-trend colourways, the Urban collection is very popular for interior bathroom, laundry and kitchen walls. Glazed ceramic, wall only. 3mm grout joint recommended.

\$59.90

(incl GST)

\$47.92<sub>per m2</sub>

**Specifications** 

Finish: GLOSS Material: CERAMIC Origin: CHINA Size: 70 x 300 **Thickness:** 7 Weight: 17.2 kg per m<sup>2</sup> **Rectified:** No **Sealing Required:** No Colour: Grey m<sup>2</sup> Per Box: 1.125 **Tiles Per Pack:** 50