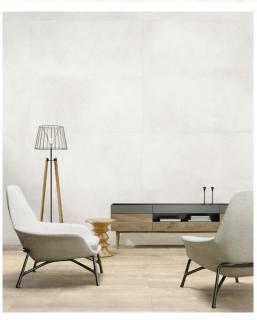

## **URBAN CEMENT WHITE ALYSSUM 600 X 1200**

## Description

Time to get some colour in the house! Urban Cement is a beautiful glazed porcelain range with eight colours featuring in 600x1200 format, suitable for all interior surfaces. Create spaces with a modern contemporary or 1950s-esque feel with soft textures and pastel palettei- Neo Mint, Blossom Pink, Blue Haze, to the soft greys. Each colour has 12 unique faces with a subtle shade variation. Urban Cement definitely delivers a WOW effect.