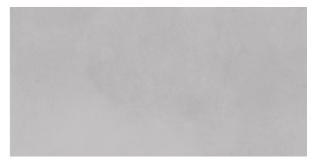

## URBAN CEMENT QUIET GREY 600 X 1200

## Description

Time to get some colour in the house! Urban Cement is a beautiful glazed porcelain range with eight colours featuring in 600x1200 format, suitable for all interior surfaces. Create spaces with a modern contemporary or 1950s-esque feel with soft textures and pastel palette; Neo Mint, Blossom Pink, Blue Haze, to the soft greys. Each colour has 12 unique faces with a subtle shade variation. Urban Cement definitely delivers a WOW effect.

## **Specifications**

| Finish:          | MATT                       |
|------------------|----------------------------|
| Material:        | PORCELAIN                  |
| Size:            | 600 x 1200                 |
| Thickness:       | 11                         |
| PEI:             | 4                          |
| Antislip Rating: | P3                         |
| Variation:       | 2                          |
| Weight:          | 22.2 kg per m <sup>2</sup> |
| Rectified:       | Yes                        |
| Colour:          | Grey                       |
| m² Per Box:      | 1.44                       |
| Tiles Per Pack:  | 2                          |