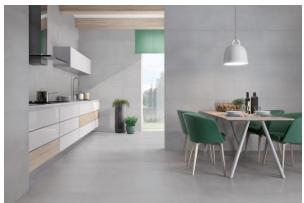

## URBAN CEMENT QUIET GREY 600 X 1200

## Description

Time to get some colour in the house! Urban Cement is a beautiful glazed porcelain range with eight colours featuring in 600x1200 format, suitable for all interior surfaces. Create spaces with a modern contemporary or 1950s-esque feel with soft textures and pastel palette; Neo Mint, Blossom Pink, Blue Haze, to the soft greys. Each colour has 12 unique faces with a subtle shade variation. Urban Cement definitely delivers a WOW effect.