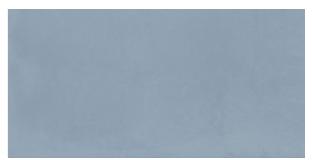

## URBAN CEMENT BLUE HAZE 600 X 1200

## Description

Time to get some colour in the house! Urban Cement is a beautiful glazed porcelain range with eight colours featuring in 600x1200 format, suitable for all interior surfaces. Create spaces with a modern contemporary or 1950s-esque feel with soft textures and pastel palette; Neo Mint, Blossom Pink, Blue Haze, to the soft greys. Each colour has 12 unique faces with a subtle shade variation. Urban Cement definitely delivers a WOW effect.

## **Specifications**

| Finish:          | MATT           |
|------------------|----------------|
| Material:        | PORCELAIN      |
| Origin:          | CHINA          |
| Size:            | 600 x 1200     |
| PEI:             | 4              |
| Antislip Rating: | P3             |
| Variation:       | 2              |
| Weight:          | 22.2 kg per m² |
| Rectified:       | Yes            |
| Colour:          | Blue           |
| m² Per Box:      | 1.44           |
| Tiles Per Pack:  | 2              |