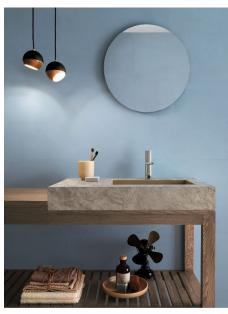

## URBAN CEMENT BLUE HAZE 600 X 1200

## Description

Time to get some colour in the house! Urban Cement is a beautiful glazed porcelain range with eight colours featuring in 600x1200 format, suitable for all interior surfaces. Create spaces with a modern contemporary or 1950s-esque feel with soft textures and pastel palette; Neo Mint, Blossom Pink, Blue Haze, to the soft greys. Each colour has 12 unique faces with a subtle shade variation. Urban Cement definitely delivers a WOW effect.