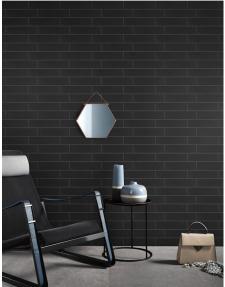

## **URBAN BLACK GLOSS 75 X 300**

## Description

The Urban collection is a range of super contemporary subway/brick wall tiles. A sleek format with 8 on-trend colourways, the Urban collection is very popular for interior bathroom, laundry and kitchen walls. Glazed ceramic, wall only. 3mm grout joint recommended.