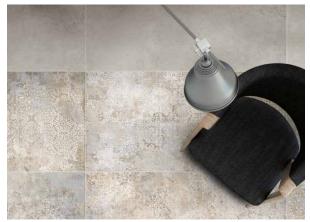

## **UNIVERSAL NAIN 610 X 1220**

## Description

Universal is a decorative tile range from Italy that can be used on both walls and floors. Available in 7 designs - Jaipur, Mirabell, Stylish, Bloom, Nain, Monoi and Tropical. A stunning design that will add a unique character to any space. There are four randomly supplied faces that offer variation of pattern, texture and tone.

## **Specifications**

| Finish:           | MATT         |
|-------------------|--------------|
| Material:         | PORCELAIN    |
| Origin:           | ITALY        |
| Size:             | 610 x 122    |
| Thickness:        | 9            |
| Variation:        | 4            |
| Weight:           | 21 kg per m² |
| Rectified:        | Yes          |
| Sealing Required: | No           |
| Colour:           | Patterned    |
| m² Per Box:       | 1.49         |
| Tiles Per Pack:   | 2            |