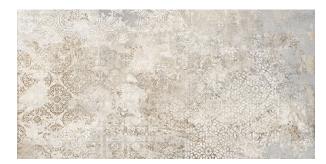

## **UNIVERSAL NAIN 610 X 1220**

## Description

Universal is a decorative tile range from Italy that can be used on both walls and floors. Available in 7 designs - Jaipur, Mirabell, Stylish, Bloom, Nain, Monoi and Tropical. A stunning design that will add a unique character to any space. There are four randomly supplied faces that offer variation of pattern, texture and tone.

## **Specifications**

| Finish:           | MATT         |
|-------------------|--------------|
| Material:         | PORCELAIN    |
| Origin:           | ITALY        |
| Size:             | 610 x 122    |
| Thickness:        | 9            |
| Variation:        | 4            |
| Weight:           | 21 kg per m² |
| Rectified:        | Yes          |
| Sealing Required: | No           |
| Colour:           | Patterned    |
| m² Per Box:       | 1.49         |
| Tiles Per Pack:   | 2            |