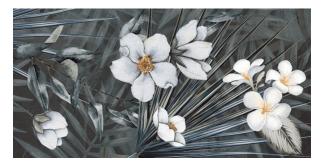

## **UNIVERSAL MONOI 610 X 1220**

## Description

Universal is a decorative tile range from Italy that can be used on both walls and floors. Available in 7 designs - Jaipur, Mirabell, Stylish, Bloom, Nain, Monoi and Tropical. A stunning design that will add a unique character to any space. There are four randomly supplied faces that offer variation of pattern, texture and tone.