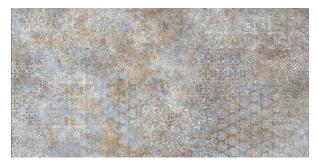

## **Description**

Universal is a decorative tile range from Italy that can be used on both walls and floors. Available in 7 designs - Jaipur, Mirabell, Stylish, Bloom, Nain, Monoi and Tropical. Universal Jaipur is characterised by delicate ethnic patterns in earthy tones and an an aged and rustic appearance. A stunning design that will add a unique character to any space. There are four randomly supplied faces that offer variation of pattern, texture and tone.