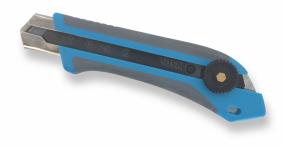

## **TUSK 25MM SNAP OFF KNIFE**

## Description

Just released, the 25mm TUSK Professional trade quality, heavy duty, zinc alloy snap-off knife to compliment our 18mm knife. These tough, drop resistant knives are designed for long life, durability and comfort, with a groved cast body design and a rubber slip resistant pad for additional grip and feature a rust resistant steel blade guide and a superior auto lock slide for faster blade adjustments. The blades themselves have been manufactured from premium quality materials from Japan resulting in a sharp blade with a long life that will slice through most materials including: Siding (Aluminium & Vinyl), GIB board, Insulation, Roofing, Carpet, Flooring, Plexiglass, Laminates, Leather, Wood or Cardboard.