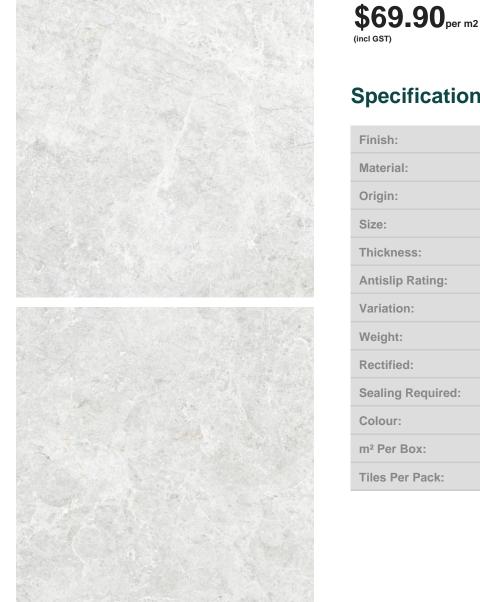

## **TUNDRA WHITE MICROTEC 600 X** 600

## Description

A fantastic range with In & Out technology, suitable for both indoor and outdoor uses. Available in 3 colours, Ash, Grey and White. Tundra delivers a very smooth feel on the surface, a perfect choice for bathroom, kitchen and laundry. But it achieves an unbelievably high anti-slip level in wet conditions, suits for outdoor areas. It is the best choice to deliver a consistent indoor - outdoor flow for your house.

## **Specifications**

| Finish:           | MATT                     |
|-------------------|--------------------------|
| Material:         | PORCELAIN                |
| Origin:           | CHINA                    |
| Size:             | 600 x 600                |
| Thickness:        | 10                       |
| Antislip Rating:  | W                        |
| Variation:        | 2                        |
| Weight:           | 20 kg per m <sup>2</sup> |
| Rectified:        | Yes                      |
| Sealing Required: | No                       |
| Colour:           | Grey                     |
| m² Per Box:       | 1.44                     |
| Tiles Per Pack:   | 4                        |