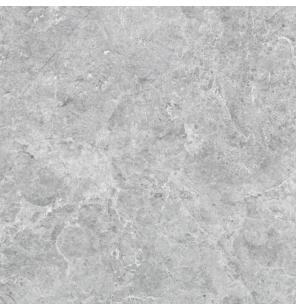

## TUNDRA GREY MICROTEC 600 X 600

## Description

A fantastic range with In & Out technology, suitable for both indoor and outdoor uses. Available in 3 colours, Ash, Grey and White. Tundra delivers a very smooth feel on the surface, a perfect choice for bathroom, kitchen and laundry. But it achieves an unbelievably high anti-slip level in wet conditions, suits for outdoor areas. It is the best choice to deliver a consistent indoor - outdoor flow for your house.

## **Specifications**

| Finish:           | MATT         |
|-------------------|--------------|
| Material:         | PORCELAIN    |
| Origin:           | CHINA        |
| Size:             | 600 x 600    |
| Thickness:        | 10           |
| Antislip Rating:  | W            |
| Variation:        | 2            |
| Weight:           | 20 kg per m² |
| Rectified:        | Yes          |
| Sealing Required: | No           |
| Colour:           | Grey         |
| m² Per Box:       | 1.44         |
| Tiles Per Pack:   | 4            |