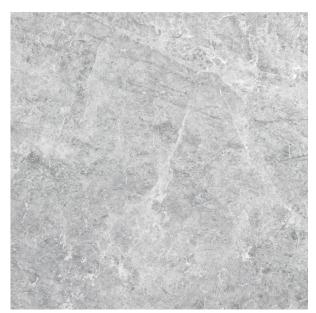

## TUNDRA GREY MICROTEC 600 X 600

## Description

A fantastic range with In & Out technology, suitable for both indoor and outdoor uses. Available in 3 colours, Ash, Grey and White. Tundra delivers a very smooth feel on the surface, a perfect choice for bathroom, kitchen and laundry. But it achieves an unbelievably high anti-slip level in wet conditions, suits for outdoor areas. It is the best choice to deliver a consistent indoor - outdoor flow for your house.

## **Specifications**

| Finish:           | MATT         |
|-------------------|--------------|
| Material:         | PORCELAIN    |
| Origin:           | CHINA        |
| Size:             | 600 x 600    |
| Thickness:        | 10           |
| Antislip Rating:  | W            |
| Variation:        | 2            |
| Weight:           | 20 kg per m² |
| Rectified:        | Yes          |
| Sealing Required: | No           |
| Colour:           | Grey         |
| m² Per Box:       | 1.44         |
| Tiles Per Pack:   | 4            |