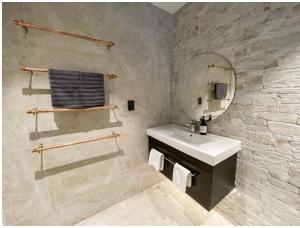

## TUNDRA ASH MICROTEC 600 X 600

## Description

A fantastic range with In & Out technology, suitable for both indoor and outdoor uses. Available in 3 colours, Ash, Grey and White. Tundra delivers a very smooth feel on the surface, a perfect choice for bathroom, kitchen and laundry. But it achieves an unbelievably high anti-slip level in wet conditions, suits for outdoor areas. It is the best choice to deliver a consistent indoor - outdoor flow for your house.