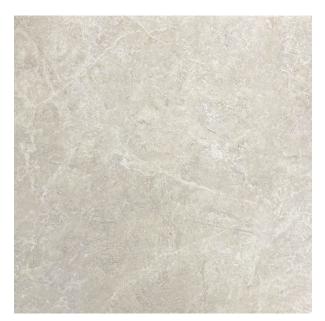

## TUNDRA ASH MICROTEC 600 X 600

## Description

A fantastic range with In & Out technology, suitable for both indoor and outdoor uses. Available in 3 colours, Ash, Grey and White. Tundra delivers a very smooth feel on the surface, a perfect choice for bathroom, kitchen and laundry. But it achieves an unbelievably high anti-slip level in wet conditions, suits for outdoor areas. It is the best choice to deliver a consistent indoor - outdoor flow for your house.

## **Specifications**

| Finish:           | MATT         |
|-------------------|--------------|
| Material:         | PORCELAIN    |
| Origin:           | CHINA        |
| Size:             | 600 x 600    |
| Thickness:        | 10           |
| Antislip Rating:  | W            |
| Variation:        | 2            |
| Weight:           | 20 kg per m² |
| Rectified:        | Yes          |
| Sealing Required: | No           |
| Colour:           | Grey         |
| m² Per Box:       | 1.44         |
| Tiles Per Pack:   | 4            |