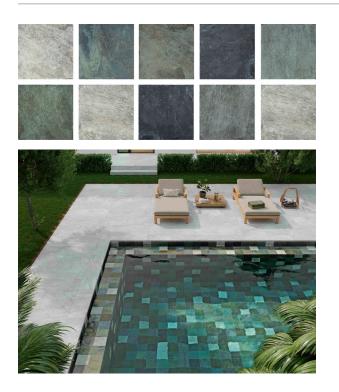

## Description

The Tucson collection of Spanish porcelain is has a contemporary stone aesthetic in a versatile 200x200mm format. Stocked in two designs:Tucson Phuket and Tucson Bali with a matt surface suitable for interior floors and walls and even pool interiors. Inspired by the most colourful slates that nature has to offer, each colourway has 30 different tile faces that are randomly supplied. An eye-catching collection with many different colours and shades found within each design. Please ensure you view a number of pieces to understand the intentional variation of these tiles.