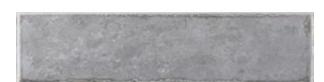

## TRIBECA GREY WHISPER 60 X 246

## **Description**

Tribeca is a stunning wall tile range from Spain, available in 10 vibrant bright colours. Each colour comes with a natural and consistent shade variation. It is a fantastic range for kitchen splashbacks, feature walls in bathrooms or commercial use like cafes and restaurants. Tribeca is one of the trendy neighbourhoods in Manhattan where artists and creatives have found a place to get inspired. A lively setting framed by its industrial-style buildings, its boutiques and art galleries.

This environment becomes the starting point to create our new Tribeca cladding, a high-gloss porcelain tile in a rectangular brick-type format with worn edges that provide that industrial look, adding personality and light to the spaces.

\$114.90 \$91.92<sub>per m2</sub>

**Stock**Medium (40 m2 - 100 m2)

| Finish:           | GLOSS                      |
|-------------------|----------------------------|
| Material:         | PORCELAIN                  |
| Origin:           | SPAIN                      |
| Size:             | 60 x 246                   |
| Thickness:        | 8                          |
| Variation:        | 4                          |
| Weight:           | 18.5 kg per m <sup>2</sup> |
| Rectified:        | No                         |
| Sealing Required: | No                         |
| Colour:           | Grey                       |
| m² Per Box:       | 0.5                        |
| Tiles Per Pack:   | 34                         |