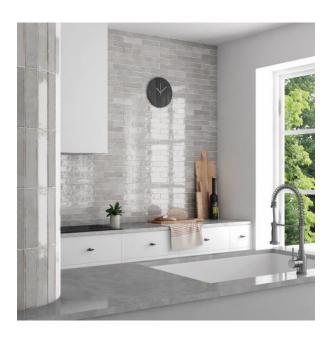

## **Description**

Tribeca is a stunning wall tile range from Spain, available in 10 vibrant bright colours. Each colour comes with a natural and consistent shade variation. It is a fantastic range for kitchen splashbacks, feature walls in bathrooms or commercial use like cafes and restaurants. Tribeca is one of the trendy neighbourhoods in Manhattan where artists and creatives have found a place to get inspired. A lively setting framed by its industrial-style buildings, its boutiques and art galleries.

This environment becomes the starting point to create our new Tribeca cladding, a high-gloss porcelain tile in a rectangular brick-type format with worn edges that provide that industrial look, adding personality and light to the spaces.