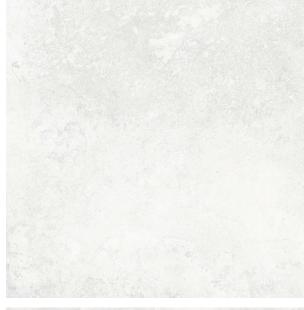

## TRAVERTITION WHITE MATT 600 X 600

## Description

A fantastic travertine inspired matt porcelain with 8 different faces in a light grey tone. Suitable for all residential interior areas on both floors and walls. Also available in a matching outdoor anti-slip tile for those who love a seamless indoor- outdoor flow.