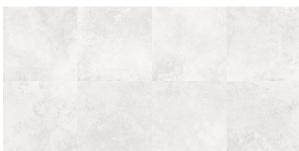

## TRAVERTITION WHITE MATT 600 X 600

## Description

A fantastic travertine inspired matt porcelain with 8 different faces in a light grey tone. Suitable for all residential interior areas on both floors and walls. Also available in a matching outdoor anti-slip tile for those who love a seamless indoor- outdoor flow.