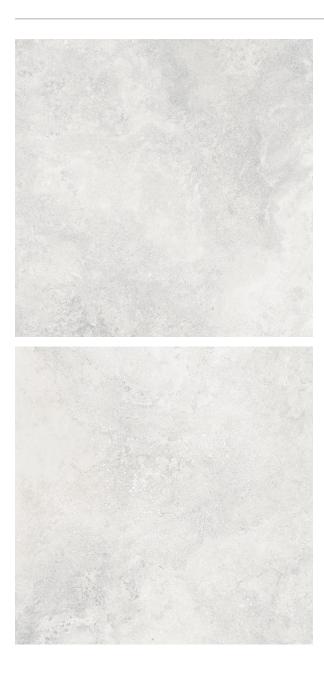

## TRAVERTITION LIGHT GREY MATT 600 X 600

## Description

A fantastic travertine inspired matt porcelain with 8 different faces in a light grey tone. Suitable for all residential interior areas on both floors and walls. Also available in a matching outdoor anti-slip 2cm paver for those who love a seamless indoor- outdoor flow.

## **Specifications**

| Finish:           | MATT                        |
|-------------------|-----------------------------|
| Material:         | PORCELAIN                   |
| Origin:           | CHINA                       |
| Size:             | 600 × 600                   |
| Thickness:        | 10                          |
| Antislip Rating:  | Υ                           |
| Variation:        | 2                           |
| Weight:           | 20.25 kg per m <sup>2</sup> |
| Rectified:        | Yes                         |
| Sealing Required: | No                          |
| Colour:           | Grey                        |
| m² Per Box:       | 1.44                        |
| Tiles Per Pack:   | 4                           |