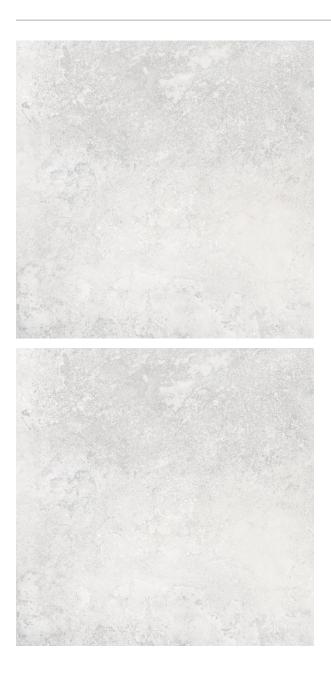

## TRAVERTITION LIGHT GREY ANTISLIP 600 X 600

## Description

A fantastic travertine inspired antislip/outdoor porcelain with 8 different faces in a light grey tone. Suitable for all residential exterior areas on both floors and walls. Also available in matching indoor 10mm and outdoor anti-slip 2cm paver for those who love a seamless indoor-outdoor flow.

## **Specifications**

| Finish:                 | MATT                        |
|-------------------------|-----------------------------|
| Material:               | PORCELAIN                   |
| Origin:                 | CHINA                       |
| Size:                   | 600 x 600                   |
| Thickness:              | 10                          |
| Antislip Rating:        | P5 /R11/ V                  |
| Variation:              | 2                           |
| Weight:                 | 20.25 kg per m <sup>2</sup> |
| Rectified:              | Yes                         |
| Sealing Required:       | No                          |
| Colour:                 | Grey                        |
| m <sup>2</sup> Per Box: | 1.44                        |
| Tiles Per Pack:         | 4                           |