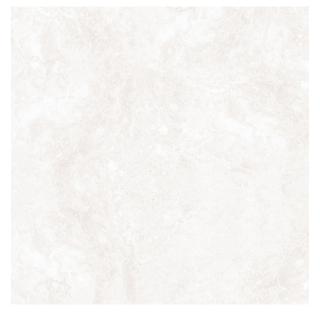

## TRAVERTINO BIANCO POLISHED 600 X 600

## **Description**

Travertino is a stunning and luxurious travertine inspired glazed porcelain tile in a format 600x600 and 600x1200mm. It is one of the finest travertine look ranges, replays the worth of the natural stone with its coloured shades enriched with cross cut details. Available in polished and honed finishes, suitable for both floors and walls in residential and light commercial interiors.

## **Specifications**

| Finish:           | Polished        |
|-------------------|-----------------|
| Material:         | PORCELAIN       |
| Origin:           | CHINA           |
| Size:             | 600 x 600       |
| Thickness:        | 10              |
| Variation:        | 3               |
| Weight:           | 21.88 kg per m² |
| Rectified:        | Yes             |
| Sealing Required: | No              |
| Colour:           | White           |
| m² Per Box:       | 1.44            |
| Tiles Per Pack:   | 4               |