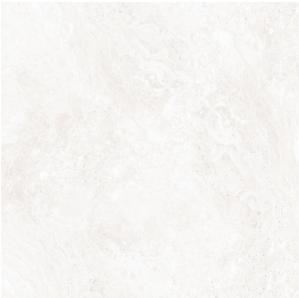

## TRAVERTINO BIANCO POLISHED 600 X 600

## **Description**

Travertino is a stunning and luxurious travertine inspired glazed porcelain tile in a format 600x600 and 600x1200mm. It is one of the finest travertine look ranges, replays the worth of the natural stone with its coloured shades enriched with cross cut details. Available in polished and honed finishes, suitable for both floors and walls in residential and light commercial interiors.

## **Specifications**

| Finish:           | Polished        |
|-------------------|-----------------|
| Material:         | PORCELAIN       |
| Origin:           | CHINA           |
| Size:             | 600 x 600       |
| Thickness:        | 10              |
| Variation:        | 3               |
| Weight:           | 21.88 kg per m² |
| Rectified:        | Yes             |
| Sealing Required: | No              |
| Colour:           | White           |
| m² Per Box:       | 1.44            |
| Tiles Per Pack:   | 4               |