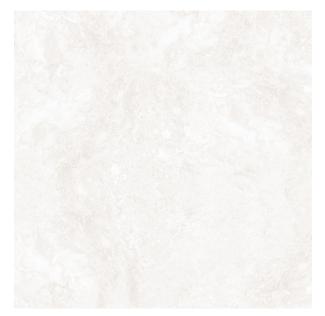

## TRAVERTINO BIANCO HONED 600 X 600

## **Description**

Travertino is a stunning and luxurious travertine inspired glazed porcelain tile in a format 600x600 and 600x1200mm. it is one of the finest travertine look ranges, replays the worth of the natural stone with its coloured shades enriched with cross cut details. Available in polished and honed finishes, suitable for both floors and walls in residential and light commercial interiors.

## **Specifications**

| Finish:           | Honed           |
|-------------------|-----------------|
| Material:         | PORCELAIN       |
| Origin:           | CHINA           |
| Size:             | 600 x 600       |
| Thickness:        | 10              |
| Variation:        | 2               |
| Weight:           | 21.88 kg per m² |
| Rectified:        | Yes             |
| Sealing Required: | No              |
| Colour:           | White           |
| m² Per Box:       | 1.44            |
| Tiles Per Pack:   | 4               |