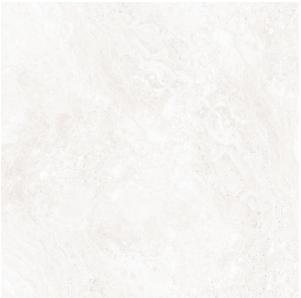

## TRAVERTINO BIANCO HONED 600 X 600

## **Description**

Travertino is a stunning and luxurious travertine inspired glazed porcelain tile in a format 600x600 and 600x1200mm. it is one of the finest travertine look ranges, replays the worth of the natural stone with its coloured shades enriched with cross cut details. Available in polished and honed finishes, suitable for both floors and walls in residential and light commercial interiors.

## **Specifications**

| Finish:           | Honed           |
|-------------------|-----------------|
| Material:         | PORCELAIN       |
| Origin:           | CHINA           |
| Size:             | 600 x 600       |
| Thickness:        | 10              |
| Variation:        | 2               |
| Weight:           | 21.88 kg per m² |
| Rectified:        | Yes             |
| Sealing Required: | No              |
| Colour:           | White           |
| m² Per Box:       | 1.44            |
| Tiles Per Pack:   | 4               |