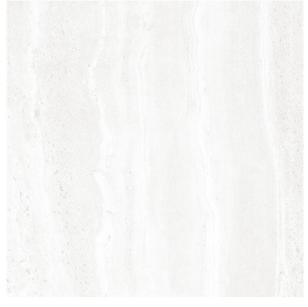

## TRAVERTINE WHITE MATT 600 X 600

## Description

Inspired by natural travertine marble, this range is a creamy stone replica in a large format porcelain tile. A fantastic option for those who love travertine marble with high degree of variation. Travertine 600x600mm has 16 different tile faces to be mixed and repeated througout a space for a more life-like effect.

## **Specifications**

| Finish:          | MATT                       |
|------------------|----------------------------|
| Material:        | PORCELAIN                  |
| Origin:          | CHINA                      |
| Size:            | 600 x 600                  |
| Thickness:       | 10                         |
| Antislip Rating: | R10 / Y                    |
| Variation:       | 3                          |
| Weight:          | 20.5 kg per m <sup>2</sup> |
| Colour:          | Off White                  |
| m² Per Box:      | 1.44                       |
| Tiles Per Pack:  | 4                          |