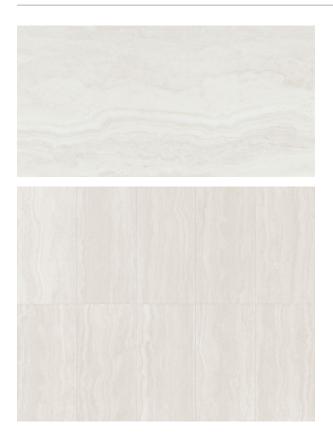

## TRAVERTINE VEIN CUT BEIGE 600 X 1200

## Description

Travertine Vein Cut is full-body porcelain that replicates vein cut travertine marble with incredible authenticity. It has a matt finish with all the shade variation and vein cut details found in the natural stone. Suitable for interior floors and walls. This collection is a stunning luxurious design available in 2 colourways, light and beige

## **Specifications**

| Finish:                         | MATT                        |
|---------------------------------|-----------------------------|
| Material:                       | PORCELAIN                   |
| Origin:                         | CHINA                       |
| Size:                           | 600 x 1200                  |
| Antislip Rating:                | R9                          |
| Variation:                      | 2                           |
| Weight:                         | 20.25 kg per m <sup>2</sup> |
|                                 |                             |
| Rectified:                      | Yes                         |
| Rectified:<br>Sealing Required: |                             |
|                                 | Yes                         |
| Sealing Required:               | Yes                         |