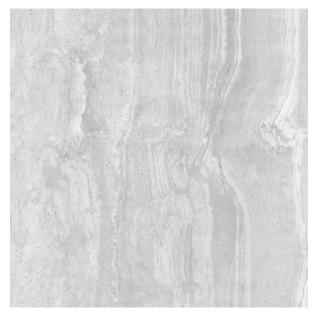

## TRAVERTINE GREY MATT 600 X 600

## Description

Inspired by natural travertine marble, this range is a creamy stone replica in a large format porcelain tile. A fantastic option for those who love travertine marble with high degree of variation. Travertine 600x600mm has 16 different tile faces to be mixed and repeated througout a space for a more life-like effect.

## **Specifications**

| Finish:          | MATT           |
|------------------|----------------|
| Material:        | PORCELAIN      |
| Origin:          | CHINA          |
| Size:            | 600 x 600      |
| Antislip Rating: | R10 / Y        |
| Variation:       | 3              |
| Weight:          | 20.5 kg per m² |
| Colour:          | Grey           |
| m² Per Box:      | 1.44           |
| Tiles Per Pack:  | 4              |