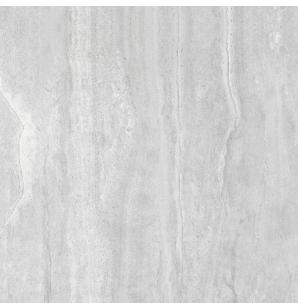

## TRAVERTINE GREY MATT 600 X 600

## Description

Inspired by natural travertine marble, this range is a creamy stone replica in a large format porcelain tile. A fantastic option for those who love travertine marble with high degree of variation. Travertine 600x600mm has 16 different tile faces to be mixed and repeated througout a space for a more life-like effect.

## **Specifications**

| Finish:          | MATT           |
|------------------|----------------|
| Material:        | PORCELAIN      |
| Origin:          | CHINA          |
| Size:            | 600 x 600      |
| Antislip Rating: | R10 / Y        |
| Variation:       | 3              |
| Weight:          | 20.5 kg per m² |
| Colour:          | Grey           |
| m² Per Box:      | 1.44           |
| Tiles Per Pack:  | 4              |