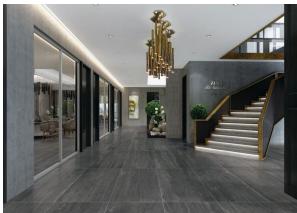

## TRAVERTINE DARK GREY MATT 600 X 600

## Description

Inspired by natural travertine marble, this range is a creamy stone replica in a large format porcelain tile. A fantastic option for those who love travertine marble with high degree of variation. Travertine 600x600mm has 16 different tile faces to be mixed and repeated througout a space for a more life-like effect.