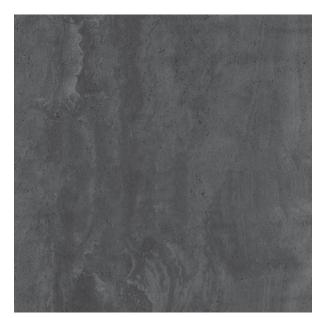

## TRAVERTINE DARK GREY MATT 600 X 600

## Description

Inspired by natural travertine marble, this range is a creamy stone replica in a large format porcelain tile. A fantastic option for those who love travertine marble with high degree of variation. Travertine 600x600mm has 16 different tile faces to be mixed and repeated througout a space for a more life-like effect.

## **Specifications**

| Finish:          | MATT                       |
|------------------|----------------------------|
| Material:        | PORCELAIN                  |
| Origin:          | CHINA                      |
| Size:            | 600 x 600                  |
| Thickness:       | 10                         |
| Antislip Rating: | Υ                          |
| Variation:       | 3                          |
| Weight:          | 20.5 kg per m <sup>2</sup> |
| Colour:          | Charcoal                   |
| m² Per Box:      | 1.44                       |
| Tiles Per Pack:  | 4                          |